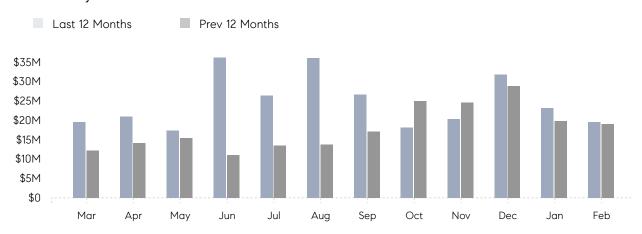

### Monthly Total Sales Volume

### **Property Statistics**

|               |               | Feb 2022     | Feb 2021     | % Change |   |
|---------------|---------------|--------------|--------------|----------|---|
| Single-Family | # OF SALES    | 22           | 28           | -21.4%   | _ |
|               | SALES VOLUME  | \$19,532,000 | \$18,994,000 | 2.8%     |   |
|               | AVERAGE PRICE | \$887,818    | \$678,357    | 30.9%    |   |
|               | AVERAGE DOM   | 53           | 51           | 3.9%     |   |