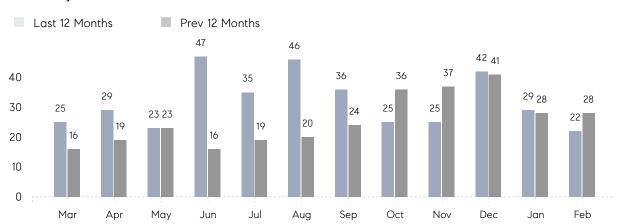

### Monthly Sales

### **Property Statistics**

|               |               | Feb 2022     | Feb 2021     | % Change |   |
|---------------|---------------|--------------|--------------|----------|---|
| Single-Family | # OF SALES    | 22           | 28           | -21.4%   | _ |
|               | SALES VOLUME  | \$19,532,000 | \$18,994,000 | 2.8%     |   |
|               | AVERAGE PRICE | \$887,818    | \$678,357    | 30.9%    |   |
|               | AVERAGE DOM   | 53           | 51           | 3.9%     |   |