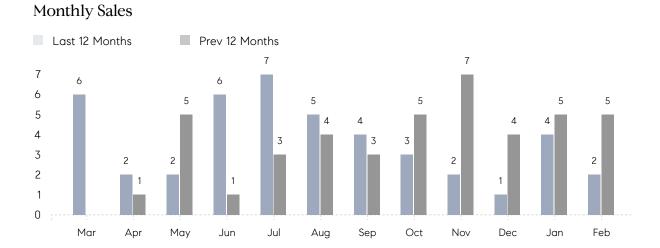

## **Property Statistics**

|               |               | Feb 2022    | Feb 2021     | % Change |
|---------------|---------------|-------------|--------------|----------|
| Single-Family | # OF SALES    | 2           | 5            | -60.0%   |
|               | SALES VOLUME  | \$3,305,000 | \$15,121,500 | -78.1%   |
|               | AVERAGE PRICE | \$1,652,500 | \$3,024,300  | -45.4%   |
|               | AVERAGE DOM   | 223         | 191          | 16.8%    |