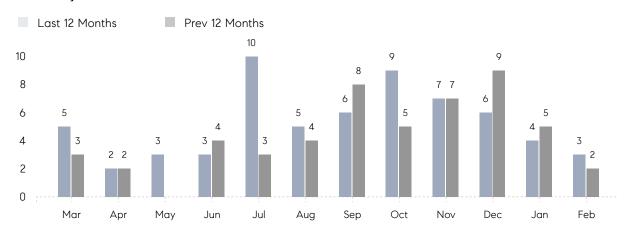

February 2022

# Old Bethpage Market Insights

# Old Bethpage

NASSAU, FEBRUARY 2022

## **Property Statistics**

|               |               | Feb 2022    | Feb 2021    | % Change |   |
|---------------|---------------|-------------|-------------|----------|---|
| Single-Family | # OF SALES    | 3           | 2           | 50.0%    | _ |
|               | SALES VOLUME  | \$2,651,388 | \$1,892,000 | 40.1%    |   |
|               | AVERAGE PRICE | \$883,796   | \$946,000   | -6.6%    |   |
|               | AVERAGE DOM   | 42          | 35          | 20.0%    |   |

### Monthly Sales



### Monthly Total Sales Volume



# COMPASS



Compass makes no representations or warranties, express or implied, with respect to future market conditions or prices of residential product at the time the subject property or any competitive property is complete and ready for occupancy or with respect to any report, study, finding, recommendation or other information provided by Compass herein. Moreover, no warranty, express or implied, is made or should be assumed regarding the accuracy, adequacy, completeness, legality, reliability, merchantability or fitness for a particular purpose of any information, in part or whole, contained herein. All material is presented with the understanding that Compass shall not be deemed to provide legal, accounting or other professional services. This is