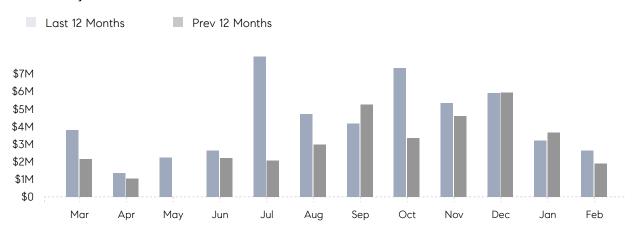

February 2022

# Old Bethpage Market Insights

# Old Bethpage

NASSAU, FEBRUARY 2022

## **Property Statistics**

|               |               | Feb 2022    | Feb 2021    | % Change |   |
|---------------|---------------|-------------|-------------|----------|---|
| Single-Family | # OF SALES    | 3           | 2           | 50.0%    | _ |
|               | SALES VOLUME  | \$2,651,388 | \$1,892,000 | 40.1%    |   |
|               | AVERAGE PRICE | \$883,796   | \$946,000   | -6.6%    |   |
|               | AVERAGE DOM   | 42          | 35          | 20.0%    |   |

### Monthly Sales



### Monthly Total Sales Volume



# COMPASS



Compass makes no representations or warranties, express or implied, with respect to future market conditions or prices of residential product at the time the subject property or any competitive property is complete and ready for occupancy or with respect to any report, study, finding, recommendation or other information provided by Compass herein. Moreover, no warranty, express or implied, is made or should be assumed regarding the accuracy, adequacy, completeness, legality, reliability, merchantability or fitness for a particular purpose of any information, in part or whole, contained herein. All material is presented with the understanding that Compass shall not be deemed to provide legal, accounting or other professional services. This is not intended to solicit the purch