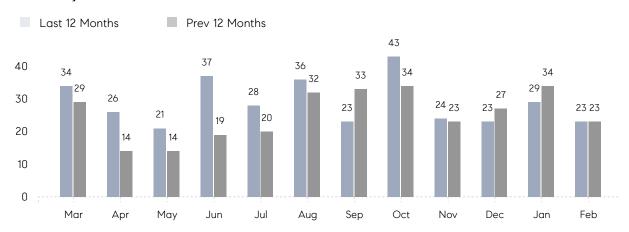

February 2022

# Oceanside Market Insights

## Oceanside

NASSAU, FEBRUARY 2022

### **Property Statistics**

|               |               | Feb 2022     | Feb 2021     | % Change |   |
|---------------|---------------|--------------|--------------|----------|---|
| Single-Family | # OF SALES    | 23           | 23           | 0.0%     | _ |
|               | SALES VOLUME  | \$15,258,500 | \$14,040,500 | 8.7%     |   |
|               | AVERAGE PRICE | \$663,413    | \$610,457    | 8.7%     |   |
|               | AVERAGE DOM   | 50           | 63           | -20.6%   |   |

### Monthly Sales



### Monthly Total Sales Volume



# COMPASS



Compass makes no representations or warranties, express or implied, with respect to future market conditions or prices of residential product at the time the subject property or any competitive property is complete and ready for occupancy or with respect to any report, study, finding, recommendation or other information provided by Compass herein. Moreover, no warranty, express or implied, is made or should be assumed regarding the accuracy, adequacy, completeness, legality, reliability, merchantability or fitness for a particular purpose of any information, in part or whole, contained herein. All material is presented with the understanding that Compass shall not be deemed to provide legal, accounting or other professional services. This is