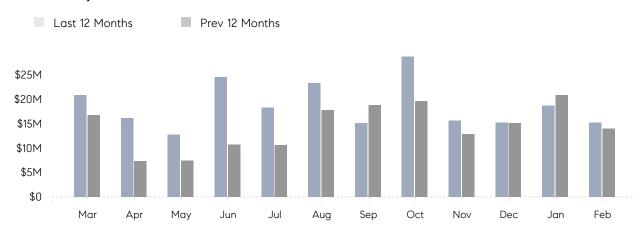

February 2022

# Oceanside Market Insights

## Oceanside

NASSAU, FEBRUARY 2022

### **Property Statistics**

|               |               | Feb 2022     | Feb 2021     | % Change |   |
|---------------|---------------|--------------|--------------|----------|---|
| Single-Family | # OF SALES    | 23           | 23           | 0.0%     | _ |
|               | SALES VOLUME  | \$15,258,500 | \$14,040,500 | 8.7%     |   |
|               | AVERAGE PRICE | \$663,413    | \$610,457    | 8.7%     |   |
|               | AVERAGE DOM   | 50           | 63           | -20.6%   |   |

### Monthly Sales



### Monthly Total Sales Volume



# COMPASS



Compass makes no representations or warranties, express or implied, with respect to future market conditions or prices of residential product at the time the subject property or any competitive property is complete and ready for occupancy or with respect to any report, study, finding, recommendation or other information provided by Compass herein. Moreover, no warranty, express or implied, is made or should be assumed regarding the accuracy, adequacy, completeness, legality, reliability, merchantability or fitness for a particular purpose of any information, in part or whole, contained herein. All material is presented with the understanding that Compass shall not be deemed to provide legal, accounting or other professional services. This is not intended to solicit the purch