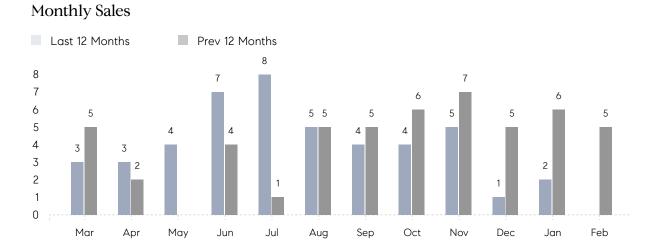

## **Property Statistics**

|               |               | Feb 2022 | Feb 2021    | % Change |  |
|---------------|---------------|----------|-------------|----------|--|
| Single-Family | # OF SALES    | 0        | 5           | 0.0%     |  |
|               | SALES VOLUME  | \$0      | \$3,911,000 | -        |  |
|               | AVERAGE PRICE | \$0      | \$782,200   | -        |  |
|               | AVERAGE DOM   | 0        | 187         | -        |  |