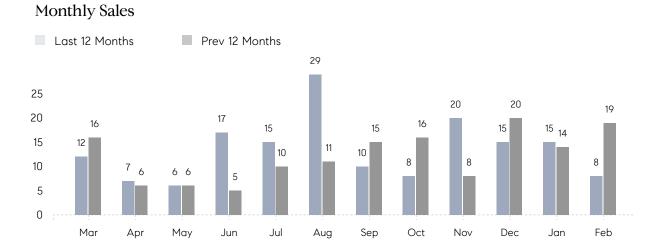

## **Property Statistics**

|               |               | Feb 2022    | Feb 2021     | % Change |
|---------------|---------------|-------------|--------------|----------|
| Single-Family | # OF SALES    | 8           | 19           | -57.9%   |
|               | SALES VOLUME  | \$5,086,000 | \$13,146,000 | -61.3%   |
|               | AVERAGE PRICE | \$635,750   | \$691,895    | -8.1%    |
|               | AVERAGE DOM   | 27          | 67           | -59.7%   |