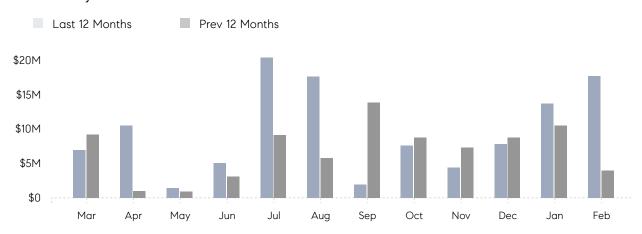

#### Monthly Total Sales Volume

### **Property Statistics**

|               |               | Feb 2022     | Feb 2021    | % Change |  |
|---------------|---------------|--------------|-------------|----------|--|
| Single-Family | # OF SALES    | 8            | 2           | 300.0%   |  |
|               | SALES VOLUME  | \$17,690,000 | \$3,975,000 | 345.0%   |  |
|               | AVERAGE PRICE | \$2,211,250  | \$1,987,500 | 11.3%    |  |
|               | AVERAGE DOM   | 127          | 164         | -22.6%   |  |