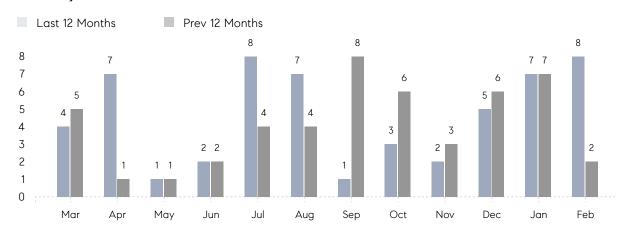

#### Monthly Sales

### **Property Statistics**

|               |               | Feb 2022     | Feb 2021    | % Change |  |
|---------------|---------------|--------------|-------------|----------|--|
| Single-Family | # OF SALES    | 8            | 2           | 300.0%   |  |
|               | SALES VOLUME  | \$17,690,000 | \$3,975,000 | 345.0%   |  |
|               | AVERAGE PRICE | \$2,211,250  | \$1,987,500 | 11.3%    |  |
|               | AVERAGE DOM   | 127          | 164         | -22.6%   |  |