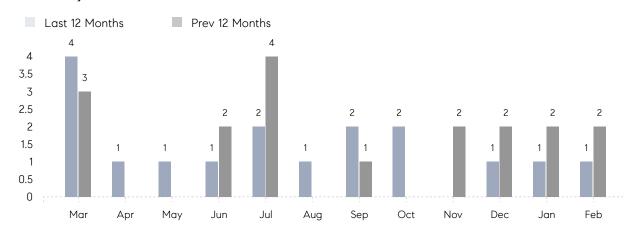

February 2022

# Moriches Market Insights

## Moriches

SUFFOLK, FEBRUARY 2022

### **Property Statistics**

|               |               | Feb 2022  | Feb 2021    | % Change |  |
|---------------|---------------|-----------|-------------|----------|--|
| Single-Family | # OF SALES    | 1         | 2           | -50.0%   |  |
|               | SALES VOLUME  | \$546,500 | \$1,189,500 | -54.1%   |  |
|               | AVERAGE PRICE | \$546,500 | \$594,750   | -8.1%    |  |
|               | AVERAGE DOM   | 94        | 70          | 34.3%    |  |

### Monthly Sales



### Monthly Total Sales Volume



# COMPASS



Compass makes no representations or warranties, express or implied, with respect to future market conditions or prices of residential product at the time the subject property or any competitive property is complete and ready for occupancy or with respect to any report, study, finding, recommendation or other information provided by Compass herein. Moreover, no warranty, express or implied, is made or should be assumed regarding the accuracy, adequacy, completeness, legality, reliability, merchantability or fitness for a particular purpose of any information, in part or whole, contained herein. All material is presented with the understanding that Compass shall not be deemed to provide legal, accounting or other professional services. This is