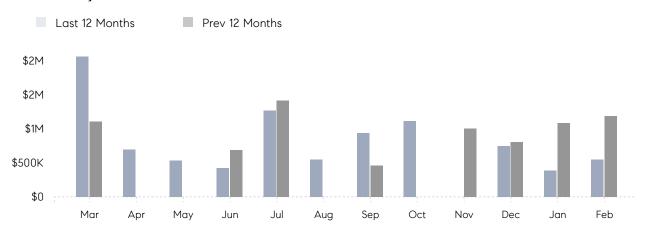

February 2022

# Moriches Market Insights

## Moriches

SUFFOLK, FEBRUARY 2022

### **Property Statistics**

|               |               | Feb 2022  | Feb 2021    | % Change |  |
|---------------|---------------|-----------|-------------|----------|--|
| Single-Family | # OF SALES    | 1         | 2           | -50.0%   |  |
|               | SALES VOLUME  | \$546,500 | \$1,189,500 | -54.1%   |  |
|               | AVERAGE PRICE | \$546,500 | \$594,750   | -8.1%    |  |
|               | AVERAGE DOM   | 94        | 70          | 34.3%    |  |

### Monthly Sales



### Monthly Total Sales Volume



# COMPASS



Compass makes no representations or warranties, express or implied, with respect to future market conditions or prices of residential product at the time the subject property or any competitive property is complete and ready for occupancy or with respect to any report, study, finding, recommendation or other information provided by Compass herein. Moreover, no warranty, express or implied, is made or should be assumed regarding the accuracy, adequacy, completeness, legality, reliability, merchantability or fitness for a particular purpose of any information, in part or whole, contained herein. All material is presented with the understanding that Compass shall not be deemed to provide legal, accounting or other professional services. This is not intended to solicit the purch