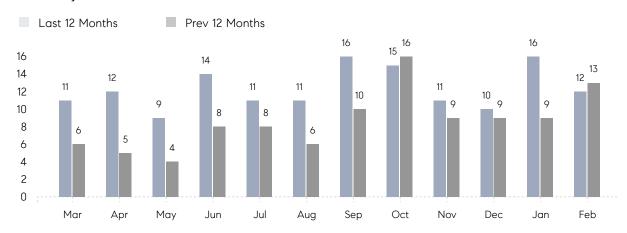

### Monthly Sales

## **Property Statistics**

|               |               | Feb 2022    | Feb 2021    | % Change |  |
|---------------|---------------|-------------|-------------|----------|--|
| Single-Family | # OF SALES    | 12          | 13          | -7.7%    |  |
|               | SALES VOLUME  | \$8,684,500 | \$8,754,600 | -0.8%    |  |
|               | AVERAGE PRICE | \$723,708   | \$673,431   | 7.5%     |  |
|               | AVERAGE DOM   | 73          | 43          | 69.8%    |  |