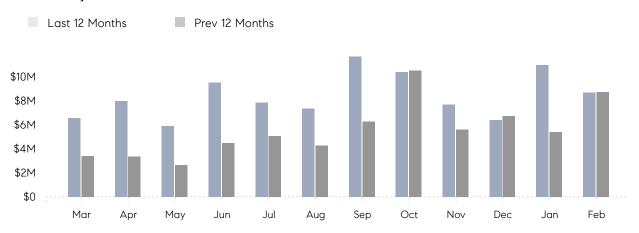

### Monthly Total Sales Volume

## **Property Statistics**

|               |               | Feb 2022    | Feb 2021    | % Change |  |
|---------------|---------------|-------------|-------------|----------|--|
| Single-Family | # OF SALES    | 12          | 13          | -7.7%    |  |
|               | SALES VOLUME  | \$8,684,500 | \$8,754,600 | -0.8%    |  |
|               | AVERAGE PRICE | \$723,708   | \$673,431   | 7.5%     |  |
|               | AVERAGE DOM   | 73          | 43          | 69.8%    |  |