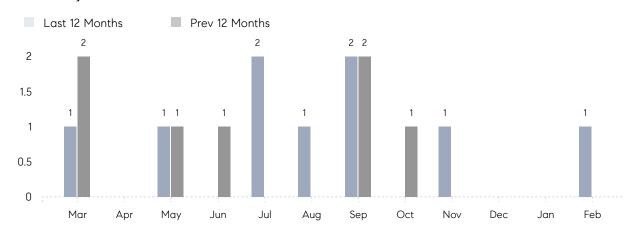

February 2022

# Matinecock Market Insights

## Matinecock

NASSAU, FEBRUARY 2022

### **Property Statistics**

|               |               | Feb 2022    | Feb 2021 | % Change |  |
|---------------|---------------|-------------|----------|----------|--|
| Single-Family | # OF SALES    | 1           | 0        | 0.0%     |  |
|               | SALES VOLUME  | \$2,750,000 | \$0      | -        |  |
|               | AVERAGE PRICE | \$2,750,000 | \$0      | -        |  |
|               | AVERAGE DOM   | 137         | 0        | -        |  |

### Monthly Sales



### Monthly Total Sales Volume



# COMPASS



Compass makes no representations or warranties, express or implied, with respect to future market conditions or prices of residential product at the time the subject property or any competitive property is complete and ready for occupancy or with respect to any report, study, finding, recommendation or other information provided by Compass herein. Moreover, no warranty, express or implied, is made or should be assumed regarding the accuracy, adequacy, completeness, legality, reliability, merchantability or fitness for a particular purpose of any information, in part or whole, contained herein. All material is presented with the understanding that Compass shall not be deemed to provide legal, accounting or other professional services. This is