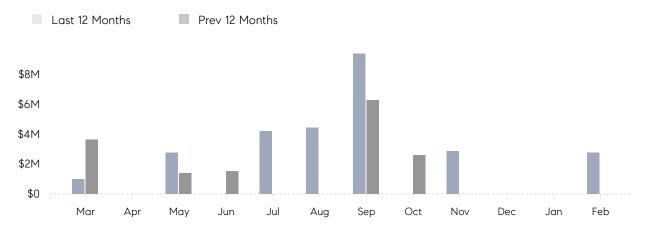

February 2022

# Matinecock Market Insights

## Matinecock

NASSAU, FEBRUARY 2022

### **Property Statistics**

|               |               | Feb 2022    | Feb 2021 | % Change |  |
|---------------|---------------|-------------|----------|----------|--|
| Single-Family | # OF SALES    | 1           | 0        | 0.0%     |  |
|               | SALES VOLUME  | \$2,750,000 | \$0      | -        |  |
|               | AVERAGE PRICE | \$2,750,000 | \$0      | -        |  |
|               | AVERAGE DOM   | 137         | 0        | -        |  |

### Monthly Sales



### Monthly Total Sales Volume



# COMPASS



Compass makes no representations or warranties, express or implied, with respect to future market conditions or prices of residential product at the time the subject property or any competitive property is complete and ready for occupancy or with respect to any report, study, finding, recommendation or other information provided by Compass herein. Moreover, no warranty, express or implied, is made or should be assumed regarding the accuracy, adequacy, completeness, legality, reliability, merchantability or fitness for a particular purpose of any information, in part or whole, contained herein. All material is presented with the understanding that Compass shall not be deemed to provide legal, accounting or other professional services. This is not intended to solicit the purch