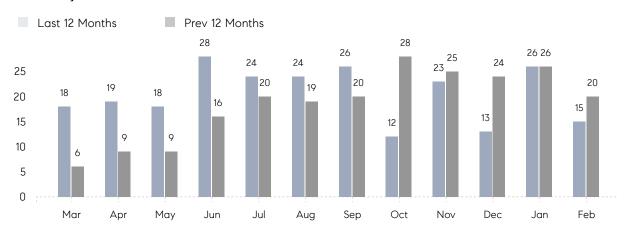

### Monthly Sales

## **Property Statistics**

|               |               | Feb 2022    | Feb 2021     | % Change |   |
|---------------|---------------|-------------|--------------|----------|---|
| Single-Family | # OF SALES    | 15          | 20           | -25.0%   | _ |
|               | SALES VOLUME  | \$9,401,579 | \$12,122,000 | -22.4%   |   |
|               | AVERAGE PRICE | \$626,772   | \$606,100    | 3.4%     |   |
|               | AVERAGE DOM   | 67          | 41           | 63.4%    |   |