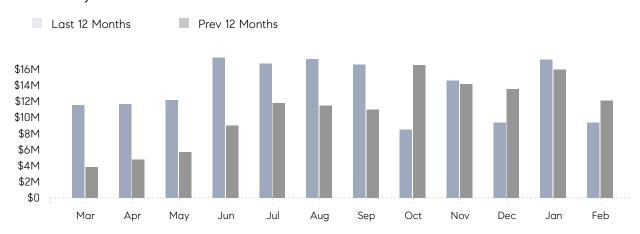

### Monthly Total Sales Volume

## **Property Statistics**

|               |               | Feb 2022    | Feb 2021     | % Change |   |
|---------------|---------------|-------------|--------------|----------|---|
| Single-Family | # OF SALES    | 15          | 20           | -25.0%   | _ |
|               | SALES VOLUME  | \$9,401,579 | \$12,122,000 | -22.4%   |   |
|               | AVERAGE PRICE | \$626,772   | \$606,100    | 3.4%     |   |
|               | AVERAGE DOM   | 67          | 41           | 63.4%    |   |