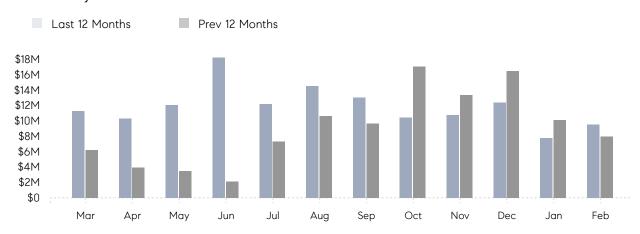

February 2022

# Lynbrook Market Insights

# Lynbrook

NASSAU, FEBRUARY 2022

## **Property Statistics**

|               |               | Feb 2022    | Feb 2021    | % Change |  |
|---------------|---------------|-------------|-------------|----------|--|
| Single-Family | # OF SALES    | 15          | 14          | 7.1%     |  |
|               | SALES VOLUME  | \$9,495,500 | \$7,950,500 | 19.4%    |  |
|               | AVERAGE PRICE | \$633,033   | \$567,893   | 11.5%    |  |
|               | AVERAGE DOM   | 68          | 27          | 151.9%   |  |

### Monthly Sales



### Monthly Total Sales Volume



# COMPASS



Compass makes no representations or warranties, express or implied, with respect to future market conditions or prices of residential product at the time the subject property or any competitive property is complete and ready for occupancy or with respect to any report, study, finding, recommendation or other information provided by Compass herein. Moreover, no warranty, express or implied, is made or should be assumed regarding the accuracy, adequacy, completeness, legality, reliability, merchantability or fitness for a particular purpose of any information, in part or whole, contained herein. All material is presented with the understanding that Compass shall not be deemed to provide legal, accounting or other professional services. This is not intended to solicit the purch