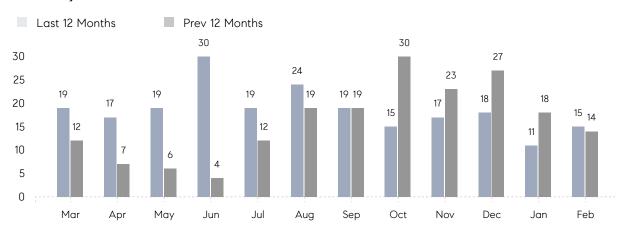

February 2022

# Lynbrook Market Insights

# Lynbrook

NASSAU, FEBRUARY 2022

## **Property Statistics**

|               |               | Feb 2022    | Feb 2021    | % Change |  |
|---------------|---------------|-------------|-------------|----------|--|
| Single-Family | # OF SALES    | 15          | 14          | 7.1%     |  |
|               | SALES VOLUME  | \$9,495,500 | \$7,950,500 | 19.4%    |  |
|               | AVERAGE PRICE | \$633,033   | \$567,893   | 11.5%    |  |
|               | AVERAGE DOM   | 68          | 27          | 151.9%   |  |

### Monthly Sales



### Monthly Total Sales Volume



# COMPASS



Compass makes no representations or warranties, express or implied, with respect to future market conditions or prices of residential product at the time the subject property or any competitive property is complete and ready for occupancy or with respect to any report, study, finding, recommendation or other information provided by Compass herein. Moreover, no warranty, express or implied, is made or should be assumed regarding the accuracy, adequacy, completeness, legality, reliability, merchantability or fitness for a particular purpose of any information, in part or whole, contained herein. All material is presented with the understanding that Compass shall not be deemed to provide legal, accounting or other professional services. This is