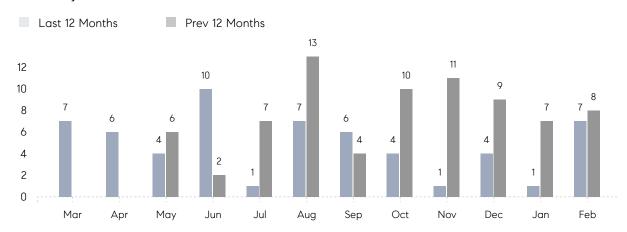

### Monthly Sales

## **Property Statistics**

|               |               | Feb 2022    | Feb 2021     | % Change |   |
|---------------|---------------|-------------|--------------|----------|---|
| Single-Family | # OF SALES    | 7           | 8            | -12.5%   | - |
|               | SALES VOLUME  | \$8,895,000 | \$17,060,000 | -47.9%   |   |
|               | AVERAGE PRICE | \$1,270,714 | \$2,132,500  | -40.4%   |   |
|               | AVERAGE DOM   | 48          | 94           | -48.9%   |   |