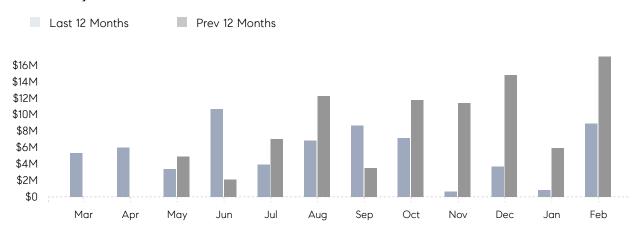

### Monthly Total Sales Volume

## **Property Statistics**

|               |               | Feb 2022    | Feb 2021     | % Change |   |
|---------------|---------------|-------------|--------------|----------|---|
| Single-Family | # OF SALES    | 7           | 8            | -12.5%   | - |
|               | SALES VOLUME  | \$8,895,000 | \$17,060,000 | -47.9%   |   |
|               | AVERAGE PRICE | \$1,270,714 | \$2,132,500  | -40.4%   |   |
|               | AVERAGE DOM   | 48          | 94           | -48.9%   |   |