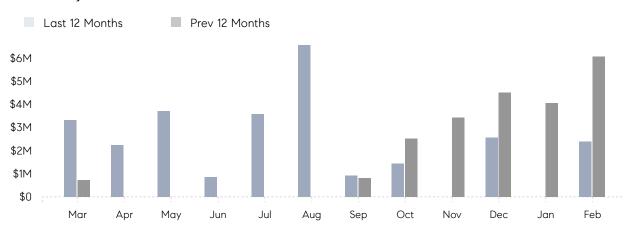

### Monthly Total Sales Volume

## **Property Statistics**

|               |               | Feb 2022    | Feb 2021    | % Change |  |
|---------------|---------------|-------------|-------------|----------|--|
| Single-Family | # OF SALES    | 2           | 5           | -60.0%   |  |
|               | SALES VOLUME  | \$2,399,000 | \$6,075,000 | -60.5%   |  |
|               | AVERAGE PRICE | \$1,199,500 | \$1,215,000 | -1.3%    |  |
|               | AVERAGE DOM   | 11          | 132         | -91.7%   |  |