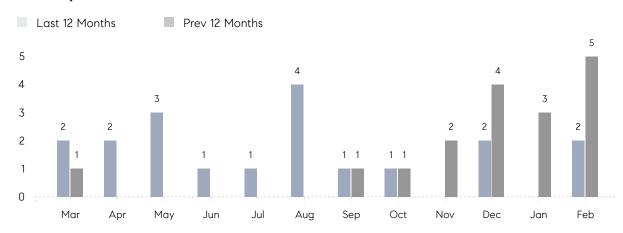

### Monthly Sales

## **Property Statistics**

|               |               | Feb 2022    | Feb 2021    | % Change |  |
|---------------|---------------|-------------|-------------|----------|--|
| Single-Family | # OF SALES    | 2           | 5           | -60.0%   |  |
|               | SALES VOLUME  | \$2,399,000 | \$6,075,000 | -60.5%   |  |
|               | AVERAGE PRICE | \$1,199,500 | \$1,215,000 | -1.3%    |  |
|               | AVERAGE DOM   | 11          | 132         | -91.7%   |  |