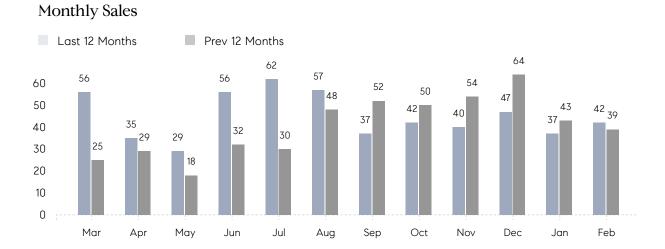

## **Property Statistics**

|               |               | Feb 2022     | Feb 2021     | % Change |  |
|---------------|---------------|--------------|--------------|----------|--|
| Single-Family | # OF SALES    | 42           | 39           | 7.7%     |  |
|               | SALES VOLUME  | \$24,782,000 | \$20,065,300 | 23.5%    |  |
|               | AVERAGE PRICE | \$590,048    | \$514,495    | 14.7%    |  |
|               | AVERAGE DOM   | 49           | 46           | 6.5%     |  |