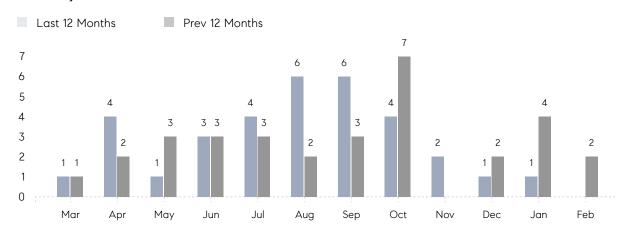

February 2022

# Laurel Hollow Market Insights

## Laurel Hollow

NASSAU, FEBRUARY 2022

### **Property Statistics**

|               |               | Feb 2022 | Feb 2021    | % Change |
|---------------|---------------|----------|-------------|----------|
| Single-Family | # OF SALES    | 0        | 2           | 0.0%     |
|               | SALES VOLUME  | \$0      | \$2,520,000 | -        |
|               | AVERAGE PRICE | \$0      | \$1,260,000 | -        |
|               | AVERAGE DOM   | 0        | 102         | -        |

### Monthly Sales



### Monthly Total Sales Volume



# COMPASS



Compass makes no representations or warranties, express or implied, with respect to future market conditions or prices of residential product at the time the subject property or any competitive property is complete and ready for occupancy or with respect to any report, study, finding, recommendation or other information provided by Compass herein. Moreover, no warranty, express or implied, is made or should be assumed regarding the accuracy, adequacy, completeness, legality, reliability, merchantability or fitness for a particular purpose of any information, in part or whole, contained herein. All material is presented with the understanding that Compass shall not be deemed to provide legal, accounting or other professional services. This is