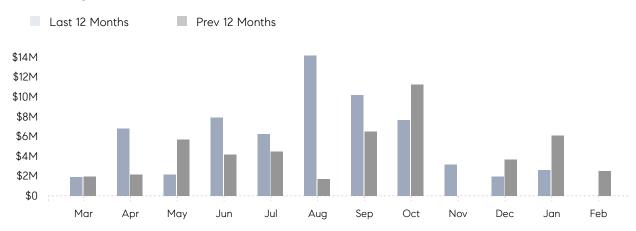

February 2022

# Laurel Hollow Market Insights

## Laurel Hollow

NASSAU, FEBRUARY 2022

### **Property Statistics**

|               |               | Feb 2022 | Feb 2021    | % Change |
|---------------|---------------|----------|-------------|----------|
| Single-Family | # OF SALES    | 0        | 2           | 0.0%     |
|               | SALES VOLUME  | \$0      | \$2,520,000 | -        |
|               | AVERAGE PRICE | \$0      | \$1,260,000 | -        |
|               | AVERAGE DOM   | 0        | 102         | -        |

### Monthly Sales



### Monthly Total Sales Volume



# COMPASS



Compass makes no representations or warranties, express or implied, with respect to future market conditions or prices of residential product at the time the subject property or any competitive property is complete and ready for occupancy or with respect to any report, study, finding, recommendation or other information provided by Compass herein. Moreover, no warranty, express or implied, is made or should be assumed regarding the accuracy, adequacy, completeness, legality, reliability, merchantability or fitness for a particular purpose of any information, in part or whole, contained herein. All material is presented with the understanding that Compass shall not be deemed to provide legal, accounting or other professional services. This is not intended to solicit the purch