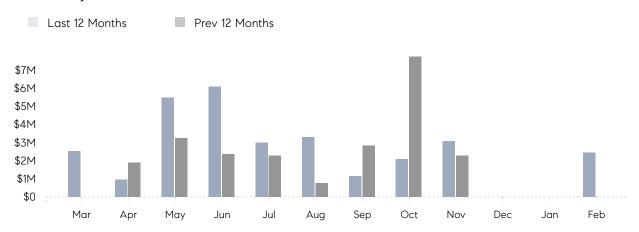

February 2022

# Lattingtown Market Insights

# Lattingtown

NASSAU, FEBRUARY 2022

## **Property Statistics**

|               |               | Feb 2022    | Feb 2021 | % Change |  |
|---------------|---------------|-------------|----------|----------|--|
| Single-Family | # OF SALES    | 1           | 0        | 0.0%     |  |
|               | SALES VOLUME  | \$2,450,000 | \$0      | -        |  |
|               | AVERAGE PRICE | \$2,450,000 | \$0      | -        |  |
|               | AVERAGE DOM   | 19          | 0        | _        |  |

### Monthly Sales



### Monthly Total Sales Volume



# COMPASS



Compass makes no representations or warranties, express or implied, with respect to future market conditions or prices of residential product at the time the subject property or any competitive property is complete and ready for occupancy or with respect to any report, study, finding, recommendation or other information provided by Compass herein. Moreover, no warranty, express or implied, is made or should be assumed regarding the accuracy, adequacy, completeness, legality, reliability, merchantability or fitness for a particular purpose of any information, in part or whole, contained herein. All material is presented with the understanding that Compass shall not be deemed to provide legal, accounting or other professional services. This is not intended to solicit the purch