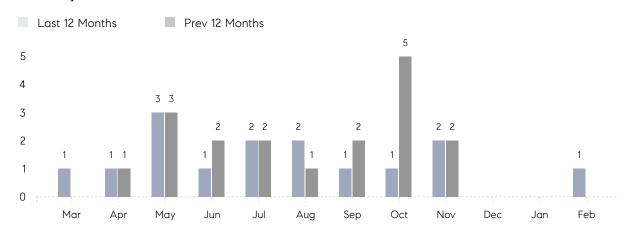

February 2022

# Lattingtown Market Insights

# Lattingtown

NASSAU, FEBRUARY 2022

## **Property Statistics**

|               |               | Feb 2022    | Feb 2021 | % Change |  |
|---------------|---------------|-------------|----------|----------|--|
| Single-Family | # OF SALES    | 1           | 0        | 0.0%     |  |
|               | SALES VOLUME  | \$2,450,000 | \$0      | -        |  |
|               | AVERAGE PRICE | \$2,450,000 | \$0      | -        |  |
|               | AVERAGE DOM   | 19          | 0        | _        |  |

### Monthly Sales



### Monthly Total Sales Volume



# COMPASS



Compass makes no representations or warranties, express or implied, with respect to future market conditions or prices of residential product at the time the subject property or any competitive property is complete and ready for occupancy or with respect to any report, study, finding, recommendation or other information provided by Compass herein. Moreover, no warranty, express or implied, is made or should be assumed regarding the accuracy, adequacy, completeness, legality, reliability, merchantability or fitness for a particular purpose of any information, in part or whole, contained herein. All material is presented with the understanding that Compass shall not be deemed to provide legal, accounting or other professional services. This is