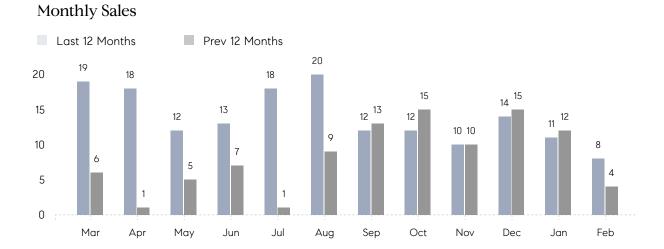

## **Property Statistics**

|               |               | Feb 2022    | Feb 2021    | % Change |
|---------------|---------------|-------------|-------------|----------|
| Single-Family | # OF SALES    | 8           | 4           | 100.0%   |
|               | SALES VOLUME  | \$8,001,500 | \$4,159,800 | 92.4%    |
|               | AVERAGE PRICE | \$1,000,188 | \$1,039,950 | -3.8%    |
|               | AVERAGE DOM   | 85          | 151         | -43.7%   |

## Monthly Total Sales Volume

Prev 12 Months

Last 12 Months

COMPASS

 $\sim$   $\sim$   $\sim$   $\sim$   $\sim$ / / / / / / / //// | | | | | / ------

Compass makes no representations or warranties, express or implied, with respect to future market conditions or prices of residential product at the time the subject property or any competitive property is complete and ready for occupancy or with respect to any report, study, finding, recommendation or other information provided by Compass herein. Moreover, no warranty, express or implied, is made or should be assumed regarding the accuracy, adequacy, completeness, legality, reliability, merchantability or fitness for a particular purpose of any information, in part or whole, contained herein. All material is presented with the understanding that Compass shall not be deemed to provide legal, accounting or other professional services. This is not intended to solicit the purchase or sale of any property. Any and all such warranties are hereby expressly disclaimed. Equal Housing Opportunity.