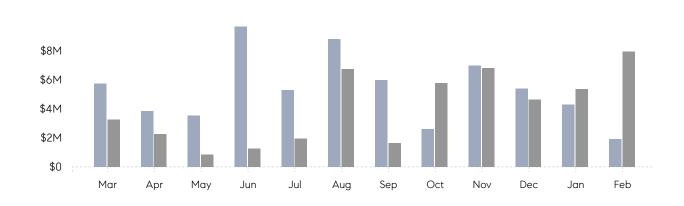

COMPASS

February 2022

# Island Park Market Insights

# Island Park

NASSAU, FEBRUARY 2022

## **Property Statistics**

|               |               | Feb 2022    | Feb 2021    | % Change |
|---------------|---------------|-------------|-------------|----------|
| Single-Family | # OF SALES    | 3           | 14          | -78.6%   |
|               | SALES VOLUME  | \$1,919,000 | \$7,970,000 | -75.9%   |
|               | AVERAGE PRICE | \$639,667   | \$569,286   | 12.4%    |
|               | AVERAGE DOM   | 11          | 62          | -82.3%   |



### Monthly Total Sales Volume

Prev 12 Months

Last 12 Months



# Compass Long Island Monthly Market Insights

COMPASS

 $\sim$   $\sim$   $\sim$   $\sim$   $\sim$ / / / / / / / //// | | | | | / ------

Compass makes no representations or warranties, express or implied, with respect to future market conditions or prices of residential product at the time the subject property or any competitive property is complete and ready for occupancy or with respect to any report, study, finding, recommendation or other information provided by Compass herein. Moreover, no warranty, express or implied, is made or should be assumed regarding the accuracy, adequacy, completeness, legality, reliability, merchantability or fitness for a particular purpose of any information, in part or whole, contained herein. All material is presented with the understanding that Comp