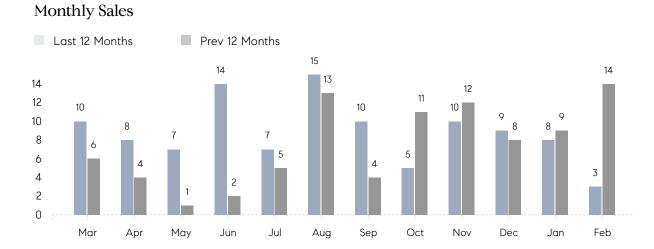

## **Property Statistics**

|               |               | Feb 2022    | Feb 2021    | % Change |
|---------------|---------------|-------------|-------------|----------|
| Single-Family | # OF SALES    | 3           | 14          | -78.6%   |
|               | SALES VOLUME  | \$1,919,000 | \$7,970,000 | -75.9%   |
|               | AVERAGE PRICE | \$639,667   | \$569,286   | 12.4%    |
|               | AVERAGE DOM   | 11          | 62          | -82.3%   |