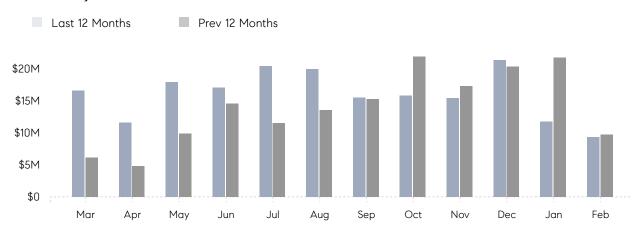

### Monthly Total Sales Volume

## **Property Statistics**

|               |               | Feb 2022    | Feb 2021    | % Change |  |
|---------------|---------------|-------------|-------------|----------|--|
| Single-Family | # OF SALES    | 18          | 20          | -10.0%   |  |
|               | SALES VOLUME  | \$9,325,500 | \$9,720,480 | -4.1%    |  |
|               | AVERAGE PRICE | \$518,083   | \$486,024   | 6.6%     |  |
|               | AVERAGE DOM   | 64          | 38          | 68.4%    |  |