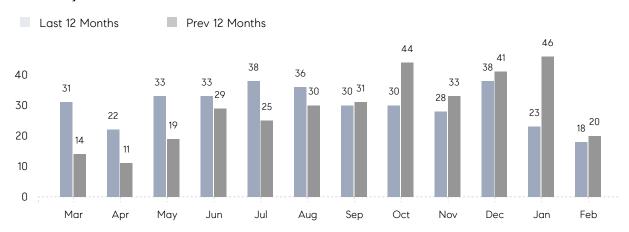

### Monthly Sales

## **Property Statistics**

|               |               | Feb 2022    | Feb 2021    | % Change |  |
|---------------|---------------|-------------|-------------|----------|--|
| Single-Family | # OF SALES    | 18          | 20          | -10.0%   |  |
|               | SALES VOLUME  | \$9,325,500 | \$9,720,480 | -4.1%    |  |
|               | AVERAGE PRICE | \$518,083   | \$486,024   | 6.6%     |  |
|               | AVERAGE DOM   | 64          | 38          | 68.4%    |  |