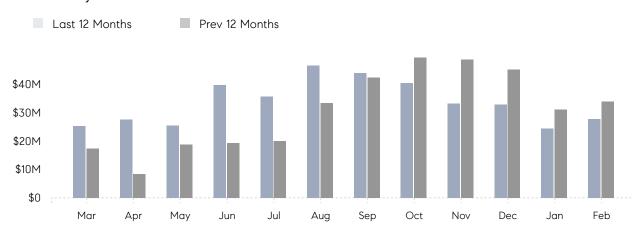

### Monthly Total Sales Volume

## **Property Statistics**

|               |               | Feb 2022     | Feb 2021     | % Change |   |
|---------------|---------------|--------------|--------------|----------|---|
| Single-Family | # OF SALES    | 39           | 49           | -20.4%   | _ |
|               | SALES VOLUME  | \$27,768,150 | \$33,936,800 | -18.2%   |   |
|               | AVERAGE PRICE | \$712,004    | \$692,588    | 2.8%     |   |
|               | AVERAGE DOM   | 50           | 59           | -15.3%   |   |