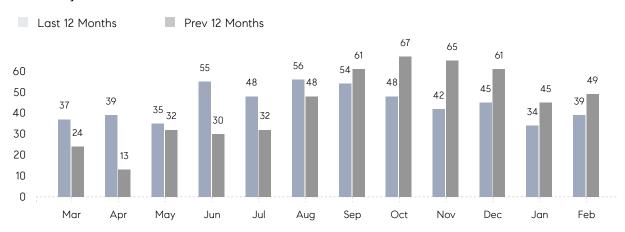

### Monthly Sales

## **Property Statistics**

|               |               | Feb 2022     | Feb 2021     | % Change |   |
|---------------|---------------|--------------|--------------|----------|---|
| Single-Family | # OF SALES    | 39           | 49           | -20.4%   | _ |
|               | SALES VOLUME  | \$27,768,150 | \$33,936,800 | -18.2%   |   |
|               | AVERAGE PRICE | \$712,004    | \$692,588    | 2.8%     |   |
|               | AVERAGE DOM   | 50           | 59           | -15.3%   |   |