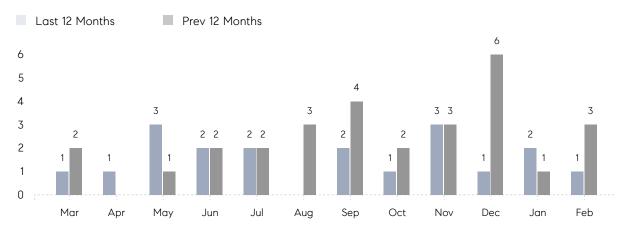

COMPASS

February 2022

## Huntington Bay Market Insights

# Huntington Bay

SUFFOLK, FEBRUARY 2022

## **Property Statistics**

|               |               | Feb 2022    | Feb 2021    | % Change |
|---------------|---------------|-------------|-------------|----------|
| Single-Family | # OF SALES    | 1           | 3           | -66.7%   |
|               | SALES VOLUME  | \$1,480,000 | \$6,200,000 | -76.1%   |
|               | AVERAGE PRICE | \$1,480,000 | \$2,066,667 | -28.4%   |
|               | AVERAGE DOM   | 36          | 100         | -64.0%   |

#### Monthly Sales



### Monthly Total Sales Volume



Compass Long Island Monthly Market Insights

COMPASS

 $\sim$   $\sim$   $\sim$   $\sim$   $\sim$ / / / / / / / //// | | | | | / ------

Compass makes no representations or warranties, express or implied, with respect to future market conditions or prices of residential product at the time the subject property or any competitive property is complete and ready for occupancy or with respect to any report, study, finding, recommendation or other information provided by Compass herein. Moreover, no warranty, express or implied, is made or should be assumed regarding the accuracy, adequacy, completeness, legality, reliability, merchantability or fitness for a particular purpose of any information, in part or whole, contained herein. All material is presented