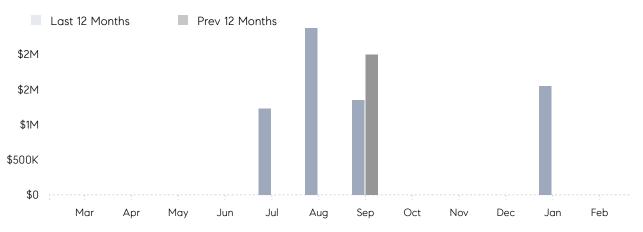

## **Property Statistics**

|               |               | Feb 2022 | Feb 2021 | % Change |  |
|---------------|---------------|----------|----------|----------|--|
| Single-Family | # OF SALES    | 0        | 0        | 0.0%     |  |
|               | SALES VOLUME  | \$0      | \$0      | -        |  |
|               | AVERAGE PRICE | \$0      | \$0      | -        |  |
|               | AVERAGE DOM   | 0        | 0        | -        |  |
|               |               |          |          |          |  |