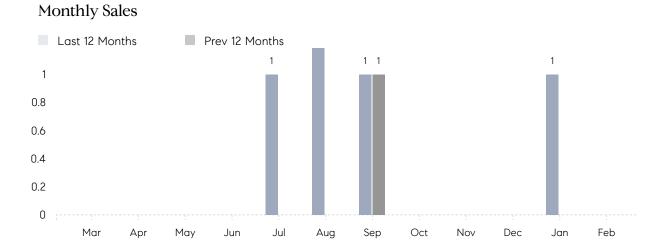

## **Property Statistics**

|               |               | Feb 2022 | Feb 2021 | % Change |  |
|---------------|---------------|----------|----------|----------|--|
| Single-Family | # OF SALES    | 0        | 0        | 0.0%     |  |
|               | SALES VOLUME  | \$0      | \$0      | -        |  |
|               | AVERAGE PRICE | \$0      | \$0      | -        |  |
|               | AVERAGE DOM   | 0        | 0        | -        |  |
|               |               |          |          |          |  |