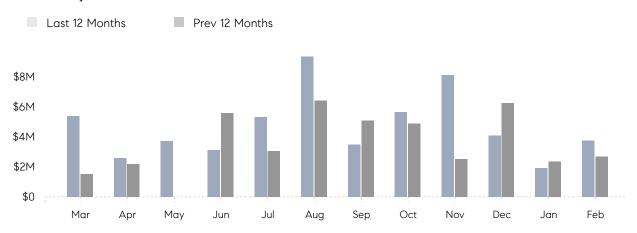

February 2022

# Hewlett Market Insights

## Hewlett

NASSAU, FEBRUARY 2022

### **Property Statistics**

|               |               | Feb 2022    | Feb 2021    | % Change |  |
|---------------|---------------|-------------|-------------|----------|--|
| Single-Family | # OF SALES    | 5           | 4           | 25.0%    |  |
|               | SALES VOLUME  | \$3,749,000 | \$2,686,500 | 39.5%    |  |
|               | AVERAGE PRICE | \$749,800   | \$671,625   | 11.6%    |  |
|               | AVERAGE DOM   | 102         | 109         | -6.4%    |  |

#### Monthly Sales



#### Monthly Total Sales Volume



# COMPASS



Compass makes no representations or warranties, express or implied, with respect to future market conditions or prices of residential product at the time the subject property or any competitive property is complete and ready for occupancy or with respect to any report, study, finding, recommendation or other information provided by Compass herein. Moreover, no warranty, express or implied, is made or should be assumed regarding the accuracy, adequacy, completeness, legality, reliability, merchantability or fitness for a particular purpose of any information, in part or whole, contained herein. All material is presented with the understanding that Compass shall not be deemed to provide legal, accounting or other professional services. This is not intended to solicit the purch