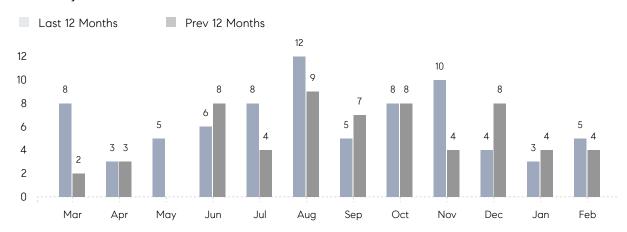

February 2022

# Hewlett Market Insights

## Hewlett

NASSAU, FEBRUARY 2022

### **Property Statistics**

|               |               | Feb 2022    | Feb 2021    | % Change |  |
|---------------|---------------|-------------|-------------|----------|--|
| Single-Family | # OF SALES    | 5           | 4           | 25.0%    |  |
|               | SALES VOLUME  | \$3,749,000 | \$2,686,500 | 39.5%    |  |
|               | AVERAGE PRICE | \$749,800   | \$671,625   | 11.6%    |  |
|               | AVERAGE DOM   | 102         | 109         | -6.4%    |  |

#### Monthly Sales



#### Monthly Total Sales Volume



# COMPASS



Compass makes no representations or warranties, express or implied, with respect to future market conditions or prices of residential product at the time the subject property or any competitive property is complete and ready for occupancy or with respect to any report, study, finding, recommendation or other information provided by Compass herein. Moreover, no warranty, express or implied, is made or should be assumed regarding the accuracy, adequacy, completeness, legality, reliability, merchantability or fitness for a particular purpose of any information, in part or whole, contained herein. All material is presented with the understanding that Compass shall not be deemed to provide legal, accounting or other professional services. This i