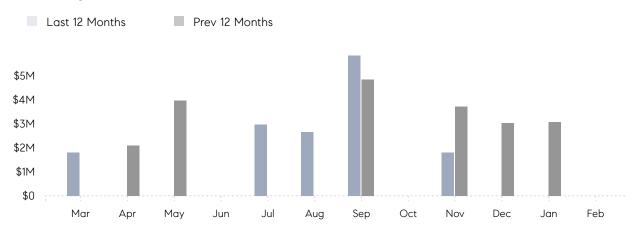

February 2022

# Hewlett Bay Park Market Insights

# Hewlett Bay Park

NASSAU, FEBRUARY 2022

## **Property Statistics**

|               |               | Feb 2022 | Feb 2021 | % Change |  |
|---------------|---------------|----------|----------|----------|--|
| Single-Family | # OF SALES    | 0        | 0        | 0.0%     |  |
|               | SALES VOLUME  | \$0      | \$0      | -        |  |
|               | AVERAGE PRICE | \$0      | \$0      | -        |  |
|               | AVERAGE DOM   | 0        | 0        | -        |  |

### Monthly Sales



### Monthly Total Sales Volume



# COMPASS



Compass makes no representations or warranties, express or implied, with respect to future market conditions or prices of residential product at the time the subject property or any competitive property is complete and ready for occupancy or with respect to any report, study, finding, recommendation or other information provided by Compass herein. Moreover, no warranty, express or implied, is made or should be assumed regarding the accuracy, adequacy, completeness, legality, reliability, merchantability or fitness for a particular purpose of any information, in part or whole, contained herein. All material is presented with the understanding that Compass shall not be deemed to provide legal, accounting or other professional services. This is not intended to solicit the purch