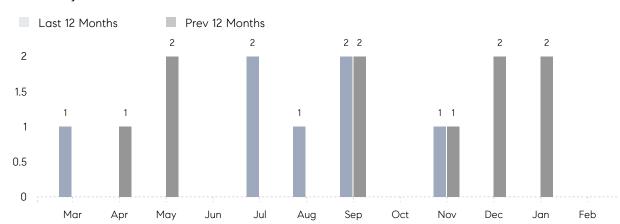

February 2022

# Hewlett Bay Park Market Insights

# Hewlett Bay Park

NASSAU, FEBRUARY 2022

## **Property Statistics**

|               |               | Feb 2022 | Feb 2021 | % Change |  |
|---------------|---------------|----------|----------|----------|--|
| Single-Family | # OF SALES    | 0        | 0        | 0.0%     |  |
|               | SALES VOLUME  | \$0      | \$0      | -        |  |
|               | AVERAGE PRICE | \$0      | \$0      | -        |  |
|               | AVERAGE DOM   | 0        | 0        | -        |  |

### Monthly Sales



### Monthly Total Sales Volume



# COMPASS



Compass makes no representations or warranties, express or implied, with respect to future market conditions or prices of residential product at the time the subject property or any competitive property is complete and ready for occupancy or with respect to any report, study, finding, recommendation or other information provided by Compass herein. Moreover, no warranty, express or implied, is made or should be assumed regarding the accuracy, adequacy, completeness, legality, reliability, merchantability or fitness for a particular purpose of any information, in part or whole, contained herein. All material is presented with the understanding that Compass shall not be deemed to provide legal, accounting or other professional services. This is