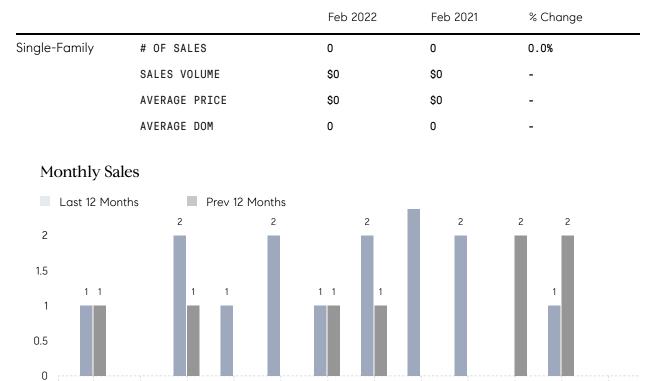

## Greenvale

NASSAU, FEBRUARY 2022

## **Property Statistics**

Monthly Total Sales Volume

Apr

May

Jun

Jul

Mar

Aug