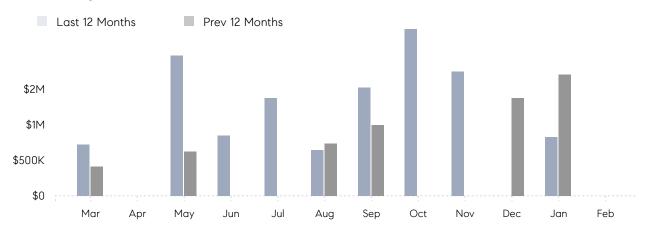

## **Property Statistics**

Monthly Total Sales Volume

Apr

May

Jun

Jul

Mar

Aug

Oct

Nov

Sep

Dec

Feb

Jan

COMPASS

 $\sim$   $\sim$   $\sim$   $\sim$   $\sim$ / / / / / / / //// | | | | | / ------