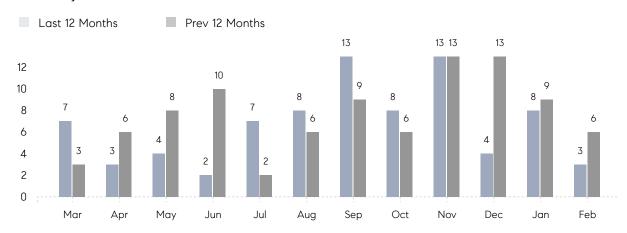

February 2022

# Glen Head Market Insights

## Glen Head

NASSAU, FEBRUARY 2022

### **Property Statistics**

|               |               | Feb 2022    | Feb 2021    | % Change |  |
|---------------|---------------|-------------|-------------|----------|--|
| Single-Family | # OF SALES    | 3           | 6           | -50.0%   |  |
|               | SALES VOLUME  | \$2,640,000 | \$5,934,000 | -55.5%   |  |
|               | AVERAGE PRICE | \$880,000   | \$989,000   | -11.0%   |  |
|               | AVERAGE DOM   | 59          | 47          | 25.5%    |  |

#### Monthly Sales



#### Monthly Total Sales Volume



# COMPASS



Compass makes no representations or warranties, express or implied, with respect to future market conditions or prices of residential product at the time the subject property or any competitive property is complete and ready for occupancy or with respect to any report, study, finding, recommendation or other information provided by Compass herein. Moreover, no warranty, express or implied, is made or should be assumed regarding the accuracy, adequacy, completeness, legality, reliability, merchantability or fitness for a particular purpose of any information, in part or whole, contained herein. All material is presented with the understanding that Compass shall not be deemed to provide legal, accounting or other professional services. This i