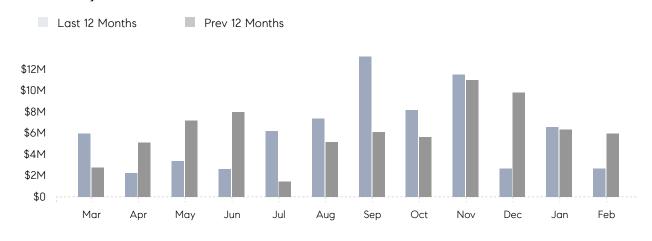

February 2022

# Glen Head Market Insights

## Glen Head

NASSAU, FEBRUARY 2022

### **Property Statistics**

|               |               | Feb 2022    | Feb 2021    | % Change |  |
|---------------|---------------|-------------|-------------|----------|--|
| Single-Family | # OF SALES    | 3           | 6           | -50.0%   |  |
|               | SALES VOLUME  | \$2,640,000 | \$5,934,000 | -55.5%   |  |
|               | AVERAGE PRICE | \$880,000   | \$989,000   | -11.0%   |  |
|               | AVERAGE DOM   | 59          | 47          | 25.5%    |  |

#### Monthly Sales



#### Monthly Total Sales Volume



# COMPASS



Compass makes no representations or warranties, express or implied, with respect to future market conditions or prices of residential product at the time the subject property or any competitive property is complete and ready for occupancy or with respect to any report, study, finding, recommendation or other information provided by Compass herein. Moreover, no warranty, express or implied, is made or should be assumed regarding the accuracy, adequacy, completeness, legality, reliability, merchantability or fitness for a particular purpose of any information, in part or whole, contained herein. All material is presented with the understanding that Compass shall not be deemed to provide legal, accounting or other professional services. This is not intended to solicit the purch