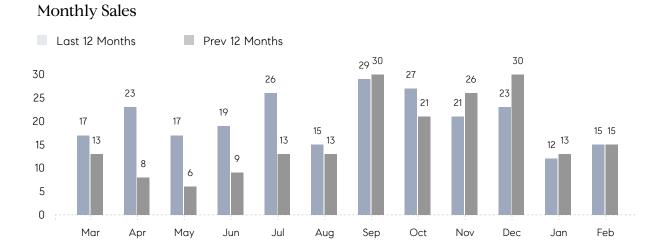

## **Property Statistics**

|               |               | Feb 2022     | Feb 2021     | % Change |
|---------------|---------------|--------------|--------------|----------|
| Single-Family | # OF SALES    | 15           | 15           | 0.0%     |
|               | SALES VOLUME  | \$19,054,000 | \$11,609,000 | 64.1%    |
|               | AVERAGE PRICE | \$1,270,267  | \$773,933    | 64.1%    |
|               | AVERAGE DOM   | 84           | 56           | 50.0%    |