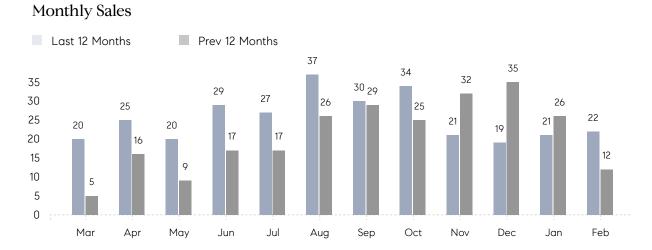

## **Property Statistics**

|               |               | Feb 2022     | Feb 2021     | % Change |
|---------------|---------------|--------------|--------------|----------|
| Single-Family | # OF SALES    | 22           | 12           | 83.3%    |
|               | SALES VOLUME  | \$22,168,499 | \$11,903,000 | 86.2%    |
|               | AVERAGE PRICE | \$1,007,659  | \$991,917    | 1.6%     |
|               | AVERAGE DOM   | 70           | 83           | -15.7%   |