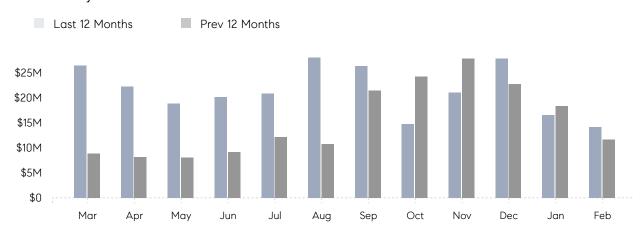

### Monthly Total Sales Volume

### **Property Statistics**

|               |               | Feb 2022     | Feb 2021     | % Change |   |
|---------------|---------------|--------------|--------------|----------|---|
| Single-Family | # OF SALES    | 21           | 19           | 10.5%    | _ |
|               | SALES VOLUME  | \$14,126,500 | \$11,668,388 | 21.1%    |   |
|               | AVERAGE PRICE | \$672,690    | \$614,126    | 9.5%     |   |
|               | AVERAGE DOM   | 61           | 45           | 35.6%    |   |