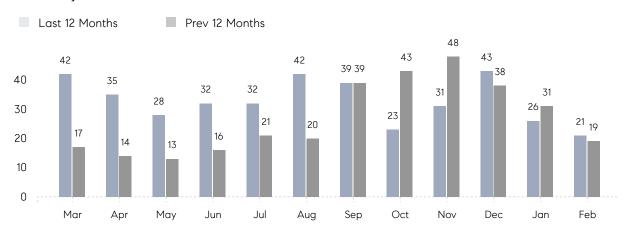

### Monthly Sales

### **Property Statistics**

|               |               | Feb 2022     | Feb 2021     | % Change |   |
|---------------|---------------|--------------|--------------|----------|---|
| Single-Family | # OF SALES    | 21           | 19           | 10.5%    | _ |
|               | SALES VOLUME  | \$14,126,500 | \$11,668,388 | 21.1%    |   |
|               | AVERAGE PRICE | \$672,690    | \$614,126    | 9.5%     |   |
|               | AVERAGE DOM   | 61           | 45           | 35.6%    |   |