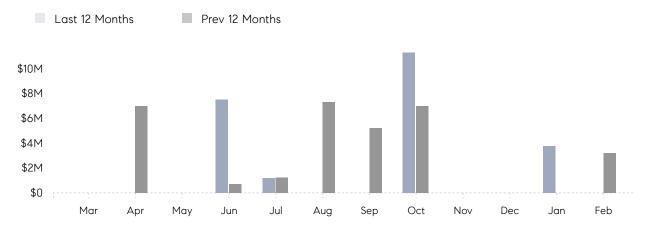

February 2022

# Centre Island Market Insights

## Centre Island

NASSAU, FEBRUARY 2022

### **Property Statistics**

|               |               | Feb 2022 | Feb 2021    | % Change |
|---------------|---------------|----------|-------------|----------|
| Single-Family | # OF SALES    | 0        | 1           | 0.0%     |
|               | SALES VOLUME  | \$0      | \$3,200,000 | -        |
|               | AVERAGE PRICE | \$0      | \$3,200,000 | -        |
|               | AVERAGE DOM   | 0        | 637         | -        |

### Monthly Sales



### Monthly Total Sales Volume



# COMPASS



Compass makes no representations or warranties, express or implied, with respect to future market conditions or prices of residential product at the time the subject property or any competitive property is complete and ready for occupancy or with respect to any report, study, finding, recommendation or other information provided by Compass herein. Moreover, no warranty, express or implied, is made or should be assumed regarding the accuracy, adequacy, completeness, legality, reliability, merchantability or fitness for a particular purpose of any information, in part or whole, contained herein. All material is presented with the understanding that Compass shall not be deemed to provide legal, accounting or other professional services. This is not intended to solicit the purch