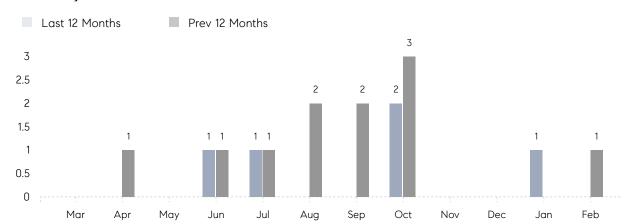

February 2022

# Centre Island Market Insights

## Centre Island

NASSAU, FEBRUARY 2022

### **Property Statistics**

|               |               | Feb 2022 | Feb 2021    | % Change |
|---------------|---------------|----------|-------------|----------|
| Single-Family | # OF SALES    | 0        | 1           | 0.0%     |
|               | SALES VOLUME  | \$0      | \$3,200,000 | -        |
|               | AVERAGE PRICE | \$0      | \$3,200,000 | -        |
|               | AVERAGE DOM   | 0        | 637         | -        |

### Monthly Sales



### Monthly Total Sales Volume



# COMPASS



Compass makes no representations or warranties, express or implied, with respect to future market conditions or prices of residential product at the time the subject property or any competitive property is complete and ready for occupancy or with respect to any report, study, finding, recommendation or other information provided by Compass herein. Moreover, no warranty, express or implied, is made or should be assumed regarding the accuracy, adequacy, completeness, legality, reliability, merchantability or fitness for a particular purpose of any information, in part or whole, contained herein. All material is presented with the understanding that Compass shall not be deemed to provide legal, accounting or other professional services. This is