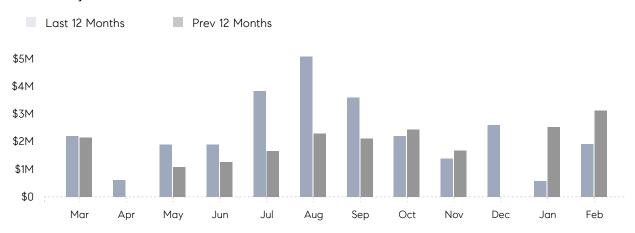

February 2022

# Carle Place Market Insights

## Carle Place

NASSAU, FEBRUARY 2022

### **Property Statistics**

|               |               | Feb 2022    | Feb 2021    | % Change |
|---------------|---------------|-------------|-------------|----------|
| Single-Family | # OF SALES    | 3           | 5           | -40.0%   |
|               | SALES VOLUME  | \$1,900,000 | \$3,128,000 | -39.3%   |
|               | AVERAGE PRICE | \$633,333   | \$625,600   | 1.2%     |
|               | AVERAGE DOM   | 11          | 47          | -76.6%   |

#### Monthly Sales



#### Monthly Total Sales Volume



# COMPASS



Compass makes no representations or warranties, express or implied, with respect to future market conditions or prices of residential product at the time the subject property or any competitive property is complete and ready for occupancy or with respect to any report, study, finding, recommendation or other information provided by Compass herein. Moreover, no warranty, express or implied, is made or should be assumed regarding the accuracy, adequacy, completeness, legality, reliability, merchantability or fitness for a particular purpose of any information, in part or whole, contained herein. All material is presented with the understanding that Compass shall not be deemed to provide legal, accounting or other professional services. This is not intended to solicit the purch