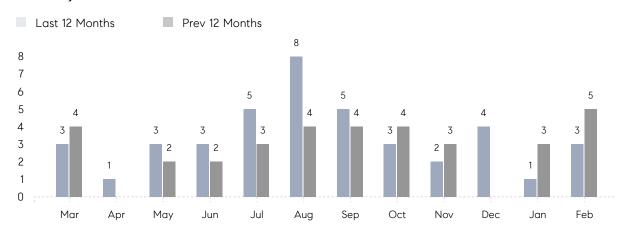

February 2022

# Carle Place Market Insights

## Carle Place

NASSAU, FEBRUARY 2022

### **Property Statistics**

|               |               | Feb 2022    | Feb 2021    | % Change |
|---------------|---------------|-------------|-------------|----------|
| Single-Family | # OF SALES    | 3           | 5           | -40.0%   |
|               | SALES VOLUME  | \$1,900,000 | \$3,128,000 | -39.3%   |
|               | AVERAGE PRICE | \$633,333   | \$625,600   | 1.2%     |
|               | AVERAGE DOM   | 11          | 47          | -76.6%   |

#### Monthly Sales



#### Monthly Total Sales Volume



# COMPASS



Compass makes no representations or warranties, express or implied, with respect to future market conditions or prices of residential product at the time the subject property or any competitive property is complete and ready for occupancy or with respect to any report, study, finding, recommendation or other information provided by Compass herein. Moreover, no warranty, express or implied, is made or should be assumed regarding the accuracy, adequacy, completeness, legality, reliability, merchantability or fitness for a particular purpose of any information, in part or whole, contained herein. All material is presented with the understanding that Compass shall not be deemed to provide legal, accounting or other professional services. This i