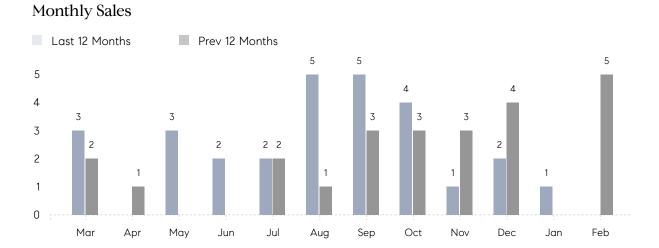

## **Property Statistics**

|               |               | Feb 2022 | Feb 2021     | % Change |  |
|---------------|---------------|----------|--------------|----------|--|
| Single-Family | # OF SALES    | 0        | 5            | 0.0%     |  |
|               | SALES VOLUME  | \$0      | \$11,585,000 | -        |  |
|               | AVERAGE PRICE | \$0      | \$2,317,000  | -        |  |
|               | AVERAGE DOM   | 0        | 87           | -        |  |