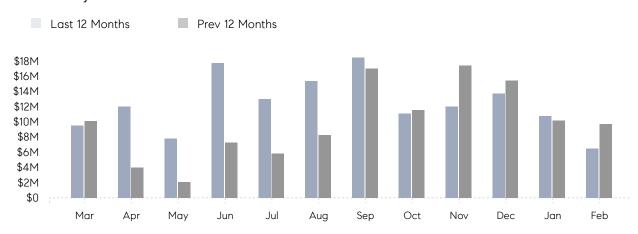

February 2022

# Bethpage Market Insights

# Bethpage

NASSAU, FEBRUARY 2022

## **Property Statistics**

|               |               | Feb 2022    | Feb 2021    | % Change |  |
|---------------|---------------|-------------|-------------|----------|--|
| Single-Family | # OF SALES    | 10          | 18          | -44.4%   |  |
|               | SALES VOLUME  | \$6,466,277 | \$9,702,000 | -33.4%   |  |
|               | AVERAGE PRICE | \$646,628   | \$539,000   | 20.0%    |  |
|               | AVERAGE DOM   | 33          | 77          | -57.1%   |  |

### Monthly Sales



### Monthly Total Sales Volume



# COMPASS



Compass makes no representations or warranties, express or implied, with respect to future market conditions or prices of residential product at the time the subject property or any competitive property is complete and ready for occupancy or with respect to any report, study, finding, recommendation or other information provided by Compass herein. Moreover, no warranty, express or implied, is made or should be assumed regarding the accuracy, adequacy, completeness, legality, reliability, merchantability or fitness for a particular purpose of any information, in part or whole, contained herein. All material is presented with the understanding that Compass shall not be deemed to provide legal, accounting or other professional services. This is not intended to solicit the purch