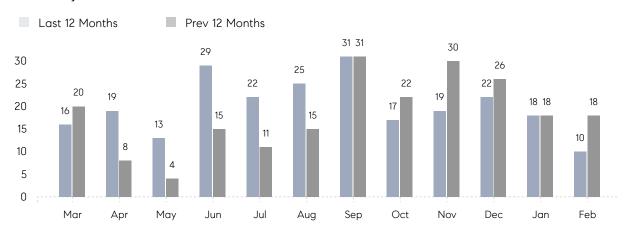

February 2022

# Bethpage Market Insights

# Bethpage

NASSAU, FEBRUARY 2022

## **Property Statistics**

|               |               | Feb 2022    | Feb 2021    | % Change |  |
|---------------|---------------|-------------|-------------|----------|--|
| Single-Family | # OF SALES    | 10          | 18          | -44.4%   |  |
|               | SALES VOLUME  | \$6,466,277 | \$9,702,000 | -33.4%   |  |
|               | AVERAGE PRICE | \$646,628   | \$539,000   | 20.0%    |  |
|               | AVERAGE DOM   | 33          | 77          | -57.1%   |  |

### Monthly Sales



### Monthly Total Sales Volume



# COMPASS



Compass makes no representations or warranties, express or implied, with respect to future market conditions or prices of residential product at the time the subject property or any competitive property is complete and ready for occupancy or with respect to any report, study, finding, recommendation or other information provided by Compass herein. Moreover, no warranty, express or implied, is made or should be assumed regarding the accuracy, adequacy, completeness, legality, reliability, merchantability or fitness for a particular purpose of any information, in part or whole, contained herein. All material is presented with the understanding that Compass shall not be deemed to provide legal, accounting or other professional services. This is