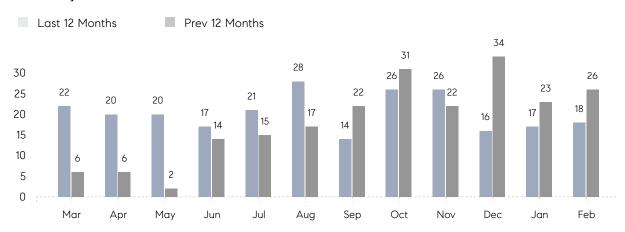

February 2022

# Bellmore Market Insights

## Bellmore

NASSAU, FEBRUARY 2022

### **Property Statistics**

|               |               | Feb 2022     | Feb 2021     | % Change |
|---------------|---------------|--------------|--------------|----------|
| Single-Family | # OF SALES    | 18           | 26           | -30.8%   |
|               | SALES VOLUME  | \$13,879,500 | \$14,091,244 | -1.5%    |
|               | AVERAGE PRICE | \$771,083    | \$541,971    | 42.3%    |
|               | AVERAGE DOM   | 36           | 54           | -33.3%   |

### Monthly Sales



### Monthly Total Sales Volume



# COMPASS



Compass makes no representations or warranties, express or implied, with respect to future market conditions or prices of residential product at the time the subject property or any competitive property is complete and ready for occupancy or with respect to any report, study, finding, recommendation or other information provided by Compass herein. Moreover, no warranty, express or implied, is made or should be assumed regarding the accuracy, adequacy, completeness, legality, reliability, merchantability or fitness for a particular purpose of any information, in part or whole, contained herein. All material is presented with the understanding that Compass shall not be deemed to provide legal, accounting or other professional services. This is