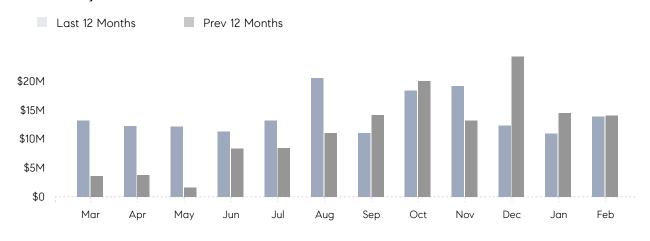

February 2022

# Bellmore Market Insights

## Bellmore

NASSAU, FEBRUARY 2022

### **Property Statistics**

|               |               | Feb 2022     | Feb 2021     | % Change |
|---------------|---------------|--------------|--------------|----------|
| Single-Family | # OF SALES    | 18           | 26           | -30.8%   |
|               | SALES VOLUME  | \$13,879,500 | \$14,091,244 | -1.5%    |
|               | AVERAGE PRICE | \$771,083    | \$541,971    | 42.3%    |
|               | AVERAGE DOM   | 36           | 54           | -33.3%   |

### Monthly Sales



### Monthly Total Sales Volume



# COMPASS



Compass makes no representations or warranties, express or implied, with respect to future market conditions or prices of residential product at the time the subject property or any competitive property is complete and ready for occupancy or with respect to any report, study, finding, recommendation or other information provided by Compass herein. Moreover, no warranty, express or implied, is made or should be assumed regarding the accuracy, adequacy, completeness, legality, reliability, merchantability or fitness for a particular purpose of any information, in part or whole, contained herein. All material is presented with the understanding that Compass shall not be deemed to provide legal, accounting or other professional services. This is not intended to solicit the purch