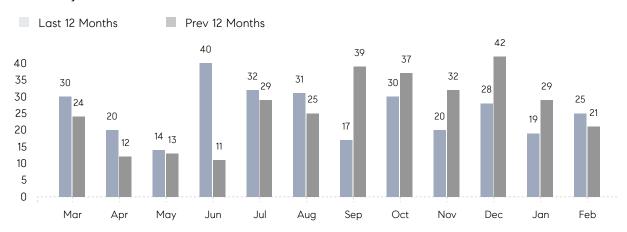

February 2022

# Baldwin Market Insights

## Baldwin

NASSAU, FEBRUARY 2022

### **Property Statistics**

|               |               | Feb 2022     | Feb 2021     | % Change |  |
|---------------|---------------|--------------|--------------|----------|--|
| Single-Family | # OF SALES    | 25           | 21           | 19.0%    |  |
|               | SALES VOLUME  | \$14,845,277 | \$10,831,399 | 37.1%    |  |
|               | AVERAGE PRICE | \$593,811    | \$515,781    | 15.1%    |  |
|               | AVERAGE DOM   | 56           | 69           | -18.8%   |  |

### Monthly Sales



### Monthly Total Sales Volume



# COMPASS



Compass makes no representations or warranties, express or implied, with respect to future market conditions or prices of residential product at the time the subject property or any competitive property is complete and ready for occupancy or with respect to any report, study, finding, recommendation or other information provided by Compass herein. Moreover, no warranty, express or implied, is made or should be assumed regarding the accuracy, adequacy, completeness, legality, reliability, merchantability or fitness for a particular purpose of any information, in part or whole, contained herein. All material is presented with the understanding that Compass shall not be deemed to provide legal, accounting or other professional services. This is