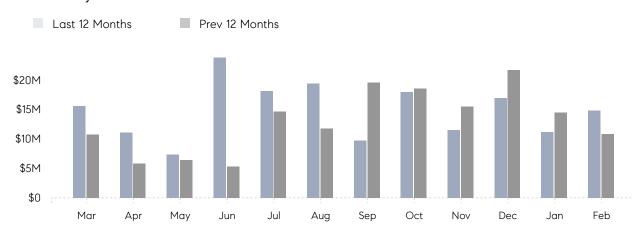

February 2022

# Baldwin Market Insights

## Baldwin

NASSAU, FEBRUARY 2022

### **Property Statistics**

|               |               | Feb 2022     | Feb 2021     | % Change |  |
|---------------|---------------|--------------|--------------|----------|--|
| Single-Family | # OF SALES    | 25           | 21           | 19.0%    |  |
|               | SALES VOLUME  | \$14,845,277 | \$10,831,399 | 37.1%    |  |
|               | AVERAGE PRICE | \$593,811    | \$515,781    | 15.1%    |  |
|               | AVERAGE DOM   | 56           | 69           | -18.8%   |  |

### Monthly Sales



### Monthly Total Sales Volume



# COMPASS



Compass makes no representations or warranties, express or implied, with respect to future market conditions or prices of residential product at the time the subject property or any competitive property is complete and ready for occupancy or with respect to any report, study, finding, recommendation or other information provided by Compass herein. Moreover, no warranty, express or implied, is made or should be assumed regarding the accuracy, adequacy, completeness, legality, reliability, merchantability or fitness for a particular purpose of any information, in part or whole, contained herein. All material is presented with the understanding that Compass shall not be deemed to provide legal, accounting or other professional services. This is not intended to solicit the purch