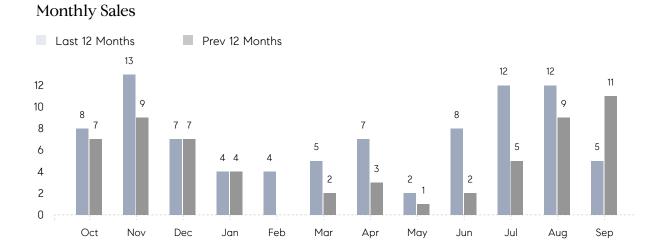

## **Property Statistics**

|               |               | Sep 2021    | Sep 2020     | % Change |
|---------------|---------------|-------------|--------------|----------|
| Single-Family | # OF SALES    | 5           | 11           | -54.5%   |
|               | SALES VOLUME  | \$8,437,000 | \$11,319,000 | -25.5%   |
|               | AVERAGE PRICE | \$1,687,400 | \$1,029,000  | 64.0%    |
|               | AVERAGE DOM   | 53          | 78           | -32.1%   |