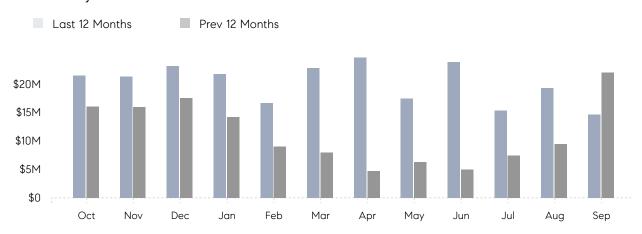

### Monthly Total Sales Volume

## **Property Statistics**

|               |               | Sep 2021     | Sep 2020     | % Change |
|---------------|---------------|--------------|--------------|----------|
| Single-Family | # OF SALES    | 24           | 41           | -41.5%   |
|               | SALES VOLUME  | \$14,676,000 | \$22,065,430 | -33.5%   |
|               | AVERAGE PRICE | \$611,500    | \$538,181    | 13.6%    |
|               | AVERAGE DOM   | 38           | 67           | -43.3%   |