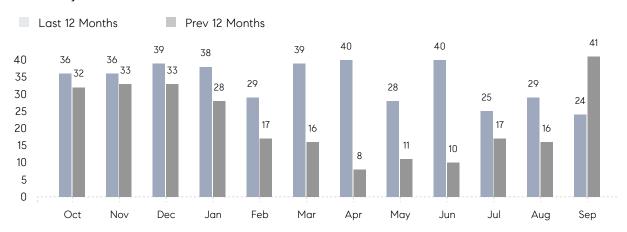

### Monthly Sales

## **Property Statistics**

|               |               | Sep 2021     | Sep 2020     | % Change |
|---------------|---------------|--------------|--------------|----------|
| Single-Family | # OF SALES    | 24           | 41           | -41.5%   |
|               | SALES VOLUME  | \$14,676,000 | \$22,065,430 | -33.5%   |
|               | AVERAGE PRICE | \$611,500    | \$538,181    | 13.6%    |
|               | AVERAGE DOM   | 38           | 67           | -43.3%   |