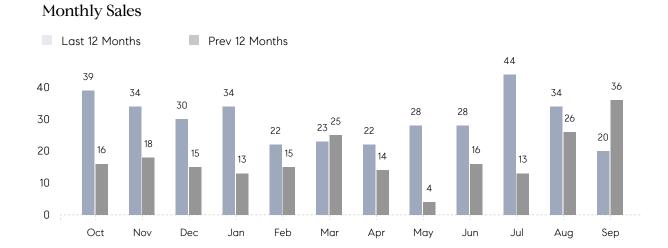

## **Property Statistics**

|               |               | Sep 2021     | Sep 2020     | % Change |
|---------------|---------------|--------------|--------------|----------|
| Single-Family | # OF SALES    | 20           | 36           | -44.4%   |
|               | SALES VOLUME  | \$17,791,000 | \$32,661,497 | -45.5%   |
|               | AVERAGE PRICE | \$889,550    | \$907,264    | -2.0%    |
|               | AVERAGE DOM   | 47           | 118          | -60.2%   |