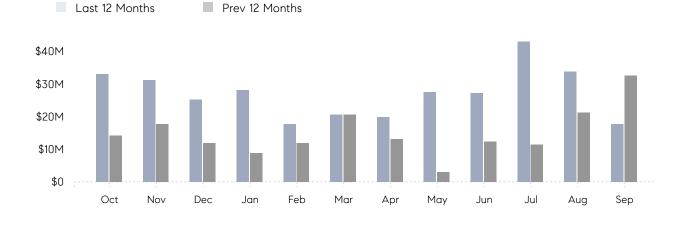

## **Property Statistics**

|               |               | Sep 2021     | Sep 2020     | % Change |
|---------------|---------------|--------------|--------------|----------|
| Single-Family | # OF SALES    | 20           | 36           | -44.4%   |
|               | SALES VOLUME  | \$17,791,000 | \$32,661,497 | -45.5%   |
|               | AVERAGE PRICE | \$889,550    | \$907,264    | -2.0%    |
|               | AVERAGE DOM   | 47           | 118          | -60.2%   |

## Monthly Total Sales Volume

COMPASS

 $\sim$   $\sim$   $\sim$   $\sim$   $\sim$ / / / / / / / //// | | | | | / ------

Compass makes no representations or warranties, express or implied, with respect to future market conditions or prices of residential product at the time the subject property or any competitive property is complete and ready for occupancy or with respect to any report, study, finding, recommendation or other information provided by Compass herein. Moreover, no warranty, express or implied, is made or should be assumed regarding the accuracy, adequacy, completeness, legality, reliability, merchantability or fitness for a particular purpose of any information, in part or whole, contained herein. All material is presented with the understanding that Compass shall not be deemed to provide legal, accounting or other professional services. This is not intended to solicit the purchase or sale of any property. Any and all such warranties are hereby expressly disclaimed. Equal Housing Opportunity.