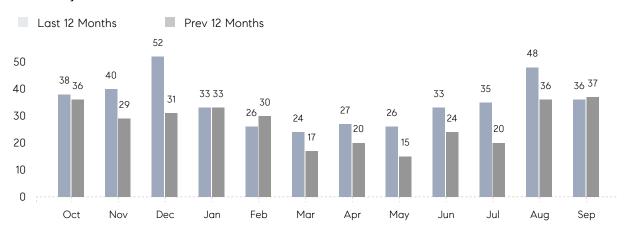

### Monthly Sales

### **Property Statistics**

|               |               | Sep 2021     | Sep 2020     | % Change |   |
|---------------|---------------|--------------|--------------|----------|---|
| Single-Family | # OF SALES    | 36           | 37           | -2.7%    | _ |
|               | SALES VOLUME  | \$24,469,160 | \$20,607,754 | 18.7%    |   |
|               | AVERAGE PRICE | \$679,699    | \$556,966    | 22.0%    |   |
|               | AVERAGE DOM   | 31           | 88           | -64.8%   |   |