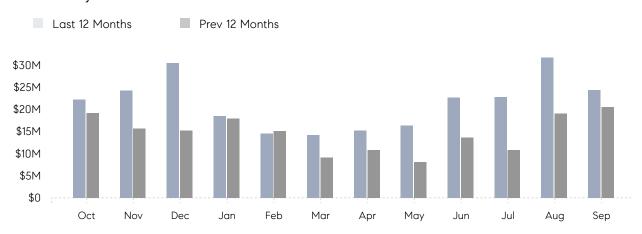

### Monthly Total Sales Volume

### **Property Statistics**

|               |               | Sep 2021     | Sep 2020     | % Change |   |
|---------------|---------------|--------------|--------------|----------|---|
| Single-Family | # OF SALES    | 36           | 37           | -2.7%    | _ |
|               | SALES VOLUME  | \$24,469,160 | \$20,607,754 | 18.7%    |   |
|               | AVERAGE PRICE | \$679,699    | \$556,966    | 22.0%    |   |
|               | AVERAGE DOM   | 31           | 88           | -64.8%   |   |