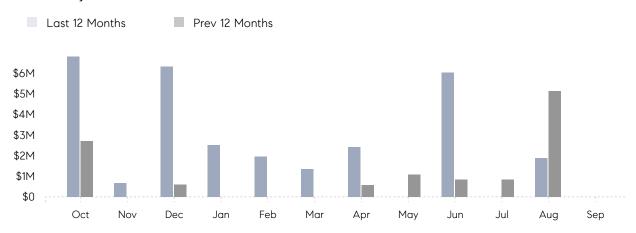

September 2021

# Roslyn Harbor Market Insights

# Roslyn Harbor

NASSAU, SEPTEMBER 2021

## **Property Statistics**

|               |               | Sep 2021 | Sep 2020 | % Change |  |
|---------------|---------------|----------|----------|----------|--|
| Single-Family | # OF SALES    | 0        | 0        | 0.0%     |  |
|               | SALES VOLUME  | \$0      | \$0      | -        |  |
|               | AVERAGE PRICE | \$0      | \$0      | -        |  |
|               | AVERAGE DOM   | 0        | 0        | -        |  |

### Monthly Sales



### Monthly Total Sales Volume



# COMPASS



Compass makes no representations or warranties, express or implied, with respect to future market conditions or prices of residential product at the time the subject property or any competitive property is complete and ready for occupancy or with respect to any report, study, finding, recommendation or other information provided by Compass herein. Moreover, no warranty, express or implied, is made or should be assumed regarding the accuracy, adequacy, completeness, legality, reliability, merchantability or fitness for a particular purpose of any information, in part or whole, contained herein. All material is presented with the understanding that Compass shall not be deemed to provide legal, accounting or other professional services. This is not intended to solicit the purch