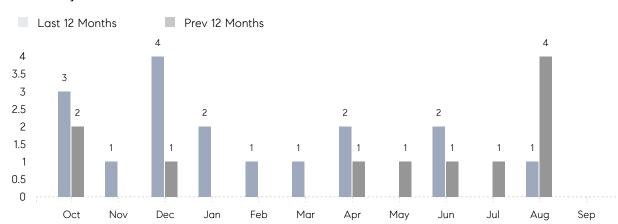

September 2021

# Roslyn Harbor Market Insights

# Roslyn Harbor

NASSAU, SEPTEMBER 2021

## **Property Statistics**

|               |               | Sep 2021 | Sep 2020 | % Change |  |
|---------------|---------------|----------|----------|----------|--|
| Single-Family | # OF SALES    | 0        | 0        | 0.0%     |  |
|               | SALES VOLUME  | \$0      | \$0      | -        |  |
|               | AVERAGE PRICE | \$0      | \$0      | -        |  |
|               | AVERAGE DOM   | 0        | 0        | -        |  |

### Monthly Sales



### Monthly Total Sales Volume



# COMPASS



Compass makes no representations or warranties, express or implied, with respect to future market conditions or prices of residential product at the time the subject property or any competitive property is complete and ready for occupancy or with respect to any report, study, finding, recommendation or other information provided by Compass herein. Moreover, no warranty, express or implied, is made or should be assumed regarding the accuracy, adequacy, completeness, legality, reliability, merchantability or fitness for a particular purpose of any information, in part or whole, contained herein. All material is presented with the understanding that Compass shall not be deemed to provide legal, accounting or other professional services. This is