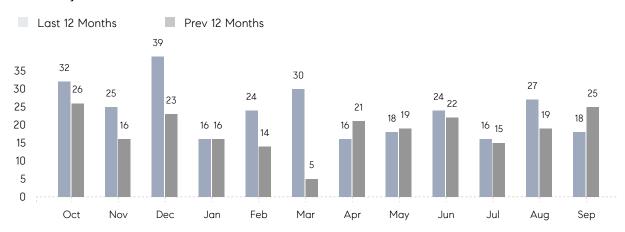

September 2021

# Rockville Centre Market Insights

## Rockville Centre

NASSAU, SEPTEMBER 2021

### **Property Statistics**

|               |               | Sep 2021     | Sep 2020     | % Change |   |
|---------------|---------------|--------------|--------------|----------|---|
| Single-Family | # OF SALES    | 18           | 25           | -28.0%   | _ |
|               | SALES VOLUME  | \$15,390,000 | \$20,460,300 | -24.8%   |   |
|               | AVERAGE PRICE | \$855,000    | \$818,412    | 4.5%     |   |
|               | AVERAGE DOM   | 23           | 66           | -65.2%   |   |

### Monthly Sales



### Monthly Total Sales Volume



# COMPASS



Compass makes no representations or warranties, express or implied, with respect to future market conditions or prices of residential product at the time the subject property or any competitive property is complete and ready for occupancy or with respect to any report, study, finding, recommendation or other information provided by Compass herein. Moreover, no warranty, express or implied, is made or should be assumed regarding the accuracy, adequacy, completeness, legality, reliability, merchantability or fitness for a particular purpose of any information, in part or whole, contained herein. All material is presented with the understanding that Compass shall not be deemed to provide legal, accounting or other professional services. This is