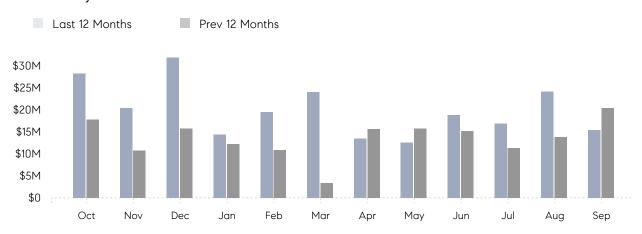

September 2021

# Rockville Centre Market Insights

## Rockville Centre

NASSAU, SEPTEMBER 2021

### **Property Statistics**

|               |               | Sep 2021     | Sep 2020     | % Change |   |
|---------------|---------------|--------------|--------------|----------|---|
| Single-Family | # OF SALES    | 18           | 25           | -28.0%   | _ |
|               | SALES VOLUME  | \$15,390,000 | \$20,460,300 | -24.8%   |   |
|               | AVERAGE PRICE | \$855,000    | \$818,412    | 4.5%     |   |
|               | AVERAGE DOM   | 23           | 66           | -65.2%   |   |

### Monthly Sales



### Monthly Total Sales Volume



# COMPASS



Compass makes no representations or warranties, express or implied, with respect to future market conditions or prices of residential product at the time the subject property or any competitive property is complete and ready for occupancy or with respect to any report, study, finding, recommendation or other information provided by Compass herein. Moreover, no warranty, express or implied, is made or should be assumed regarding the accuracy, adequacy, completeness, legality, reliability, merchantability or fitness for a particular purpose of any information, in part or whole, contained herein. All material is presented with the understanding that Compass shall not be deemed to provide legal, accounting or other professional services. This is not intended to solicit the purch