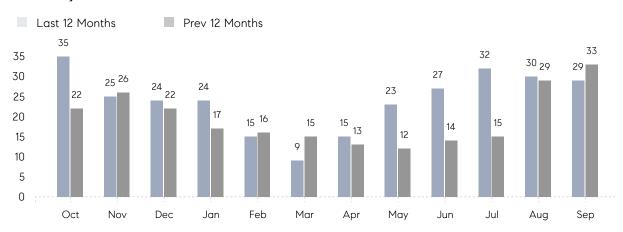

### Monthly Sales

## **Property Statistics**

|               |               | Sep 2021     | Sep 2020     | % Change |  |
|---------------|---------------|--------------|--------------|----------|--|
| Single-Family | # OF SALES    | 29           | 33           | -12.1%   |  |
|               | SALES VOLUME  | \$28,951,999 | \$35,303,500 | -18.0%   |  |
|               | AVERAGE PRICE | \$998,345    | \$1,069,803  | -6.7%    |  |
|               | AVERAGE DOM   | 34           | 58           | -41.4%   |  |