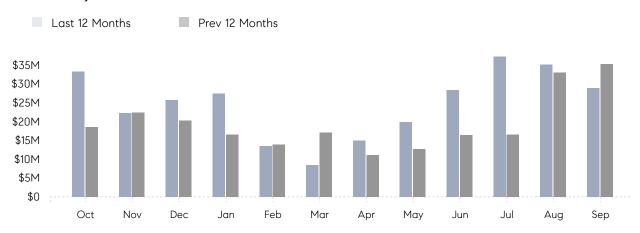

### Monthly Total Sales Volume

## **Property Statistics**

|               |               | Sep 2021     | Sep 2020     | % Change |  |
|---------------|---------------|--------------|--------------|----------|--|
| Single-Family | # OF SALES    | 29           | 33           | -12.1%   |  |
|               | SALES VOLUME  | \$28,951,999 | \$35,303,500 | -18.0%   |  |
|               | AVERAGE PRICE | \$998,345    | \$1,069,803  | -6.7%    |  |
|               | AVERAGE DOM   | 34           | 58           | -41.4%   |  |