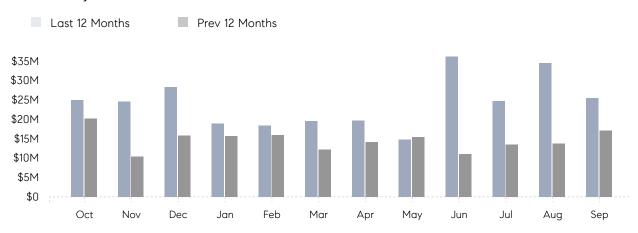

### Monthly Total Sales Volume

### **Property Statistics**

|               |               | Sep 2021     | Sep 2020     | % Change |   |
|---------------|---------------|--------------|--------------|----------|---|
| Single-Family | # OF SALES    | 35           | 24           | 45.8%    | _ |
|               | SALES VOLUME  | \$25,521,500 | \$17,083,517 | 49.4%    |   |
|               | AVERAGE PRICE | \$729,186    | \$711,813    | 2.4%     |   |
|               | AVERAGE DOM   | 31           | 81           | -61.7%   |   |