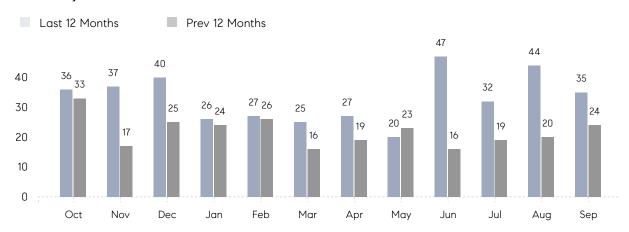

### Monthly Sales

### **Property Statistics**

|               |               | Sep 2021     | Sep 2020     | % Change |   |
|---------------|---------------|--------------|--------------|----------|---|
| Single-Family | # OF SALES    | 35           | 24           | 45.8%    | _ |
|               | SALES VOLUME  | \$25,521,500 | \$17,083,517 | 49.4%    |   |
|               | AVERAGE PRICE | \$729,186    | \$711,813    | 2.4%     |   |
|               | AVERAGE DOM   | 31           | 81           | -61.7%   |   |