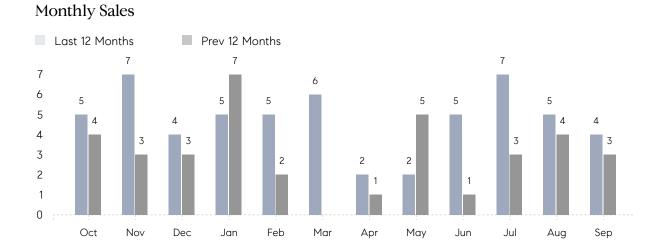

## **Property Statistics**

|               |               | Sep 2021    | Sep 2020    | % Change |
|---------------|---------------|-------------|-------------|----------|
| Single-Family | # OF SALES    | 4           | 3           | 33.3%    |
|               | SALES VOLUME  | \$8,368,000 | \$6,961,000 | 20.2%    |
|               | AVERAGE PRICE | \$2,092,000 | \$2,320,333 | -9.8%    |
|               | AVERAGE DOM   | 201         | 177         | 13.6%    |