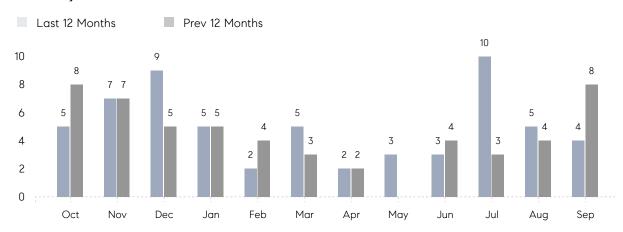

September 2021

# Old Bethpage Market Insights

# Old Bethpage

NASSAU, SEPTEMBER 2021

## **Property Statistics**

|               |               | Sep 2021    | Sep 2020    | % Change |  |
|---------------|---------------|-------------|-------------|----------|--|
| Single-Family | # OF SALES    | 4           | 8           | -50.0%   |  |
|               | SALES VOLUME  | \$2,831,000 | \$5,264,500 | -46.2%   |  |
|               | AVERAGE PRICE | \$707,750   | \$658,063   | 7.6%     |  |
|               | AVERAGE DOM   | 27          | 81          | -66.7%   |  |

### Monthly Sales



### Monthly Total Sales Volume



# COMPASS



Compass makes no representations or warranties, express or implied, with respect to future market conditions or prices of residential product at the time the subject property or any competitive property is complete and ready for occupancy or with respect to any report, study, finding, recommendation or other information provided by Compass herein. Moreover, no warranty, express or implied, is made or should be assumed regarding the accuracy, adequacy, completeness, legality, reliability, merchantability or fitness for a particular purpose of any information, in part or whole, contained herein. All material is presented with the understanding that Compass shall not be deemed to provide legal, accounting or other professional services. This is