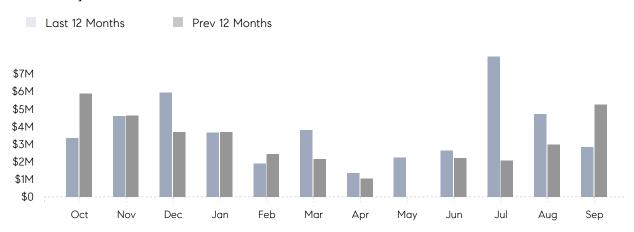

September 2021

# Old Bethpage Market Insights

# Old Bethpage

NASSAU, SEPTEMBER 2021

## **Property Statistics**

|               |               | Sep 2021    | Sep 2020    | % Change |  |
|---------------|---------------|-------------|-------------|----------|--|
| Single-Family | # OF SALES    | 4           | 8           | -50.0%   |  |
|               | SALES VOLUME  | \$2,831,000 | \$5,264,500 | -46.2%   |  |
|               | AVERAGE PRICE | \$707,750   | \$658,063   | 7.6%     |  |
|               | AVERAGE DOM   | 27          | 81          | -66.7%   |  |

### Monthly Sales



### Monthly Total Sales Volume



# COMPASS



Compass makes no representations or warranties, express or implied, with respect to future market conditions or prices of residential product at the time the subject property or any competitive property is complete and ready for occupancy or with respect to any report, study, finding, recommendation or other information provided by Compass herein. Moreover, no warranty, express or implied, is made or should be assumed regarding the accuracy, adequacy, completeness, legality, reliability, merchantability or fitness for a particular purpose of any information, in part or whole, contained herein. All material is presented with the understanding that Compass shall not be deemed to provide legal, accounting or other professional services. This is not intended to solicit the purch