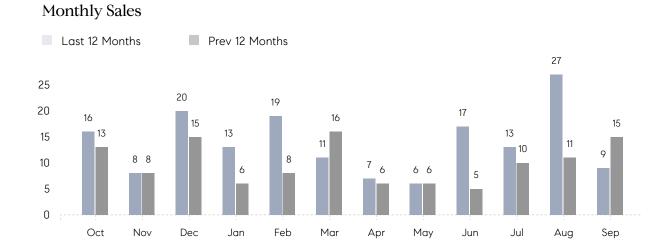

## **Property Statistics**

|               |               | Sep 2021    | Sep 2020    | % Change |
|---------------|---------------|-------------|-------------|----------|
| Single-Family | # OF SALES    | 9           | 15          | -40.0%   |
|               | SALES VOLUME  | \$5,710,000 | \$8,112,500 | -29.6%   |
|               | AVERAGE PRICE | \$634,444   | \$540,833   | 17.3%    |
|               | AVERAGE DOM   | 23          | 91          | -74.7%   |