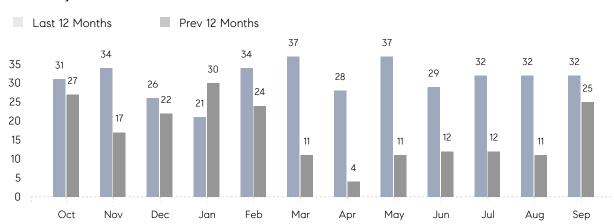

### Monthly Sales

## **Property Statistics**

|               |               | Sep 2021     | Sep 2020     | % Change |
|---------------|---------------|--------------|--------------|----------|
| Single-Family | # OF SALES    | 32           | 25           | 28.0%    |
|               | SALES VOLUME  | \$26,644,000 | \$17,924,500 | 48.6%    |
|               | AVERAGE PRICE | \$832,625    | \$716,980    | 16.1%    |
|               | AVERAGE DOM   | 57           | 71           | -19.7%   |