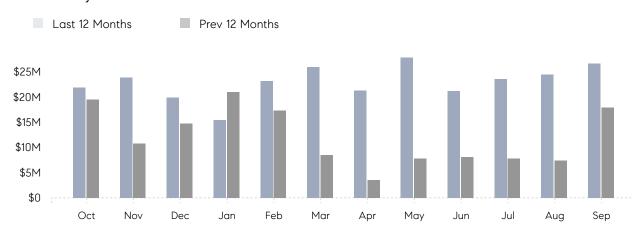

### Monthly Total Sales Volume

## **Property Statistics**

|               |               | Sep 2021     | Sep 2020     | % Change |
|---------------|---------------|--------------|--------------|----------|
| Single-Family | # OF SALES    | 32           | 25           | 28.0%    |
|               | SALES VOLUME  | \$26,644,000 | \$17,924,500 | 48.6%    |
|               | AVERAGE PRICE | \$832,625    | \$716,980    | 16.1%    |
|               | AVERAGE DOM   | 57           | 71           | -19.7%   |