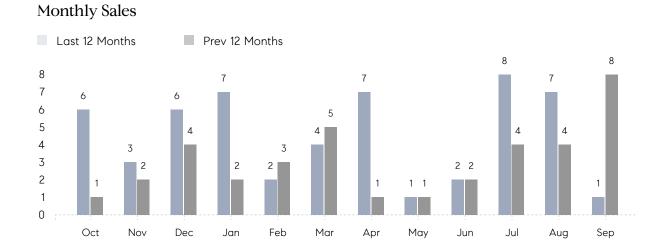

## **Property Statistics**

|               |               | Sep 2021    | Sep 2020     | % Change |
|---------------|---------------|-------------|--------------|----------|
| Single-Family | # OF SALES    | 1           | 8            | -87.5%   |
|               | SALES VOLUME  | \$1,915,000 | \$13,886,500 | -86.2%   |
|               | AVERAGE PRICE | \$1,915,000 | \$1,735,813  | 10.3%    |
|               | AVERAGE DOM   | 33          | 125          | -73.6%   |