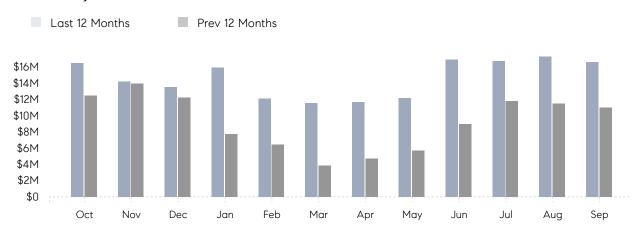

### Monthly Total Sales Volume

## **Property Statistics**

|               |               | Sep 2021     | Sep 2020     | % Change |  |
|---------------|---------------|--------------|--------------|----------|--|
| Single-Family | # OF SALES    | 26           | 20           | 30.0%    |  |
|               | SALES VOLUME  | \$16,605,554 | \$11,014,570 | 50.8%    |  |
|               | AVERAGE PRICE | \$638,675    | \$550,729    | 16.0%    |  |
|               | AVERAGE DOM   | 38           | 27           | 40.7%    |  |