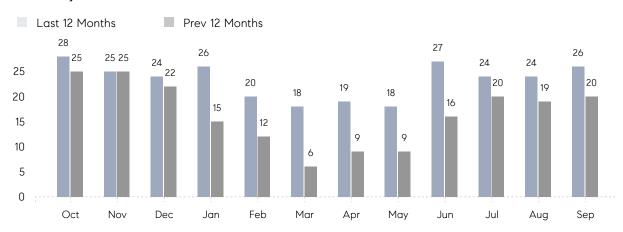

### Monthly Sales

## **Property Statistics**

|               |               | Sep 2021     | Sep 2020     | % Change |  |
|---------------|---------------|--------------|--------------|----------|--|
| Single-Family | # OF SALES    | 26           | 20           | 30.0%    |  |
|               | SALES VOLUME  | \$16,605,554 | \$11,014,570 | 50.8%    |  |
|               | AVERAGE PRICE | \$638,675    | \$550,729    | 16.0%    |  |
|               | AVERAGE DOM   | 38           | 27           | 40.7%    |  |